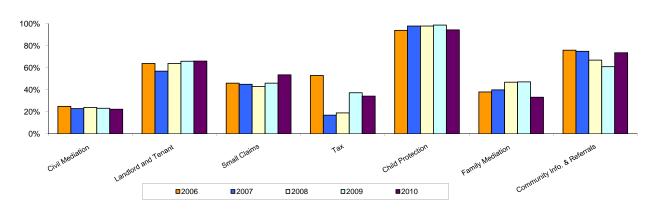

<sup>&</sup>lt;sup>a</sup>The time includes periods when cases are not under active processing by the Court of Appeals. For example, these figures include times during which some appeals are stayed for reasons such as bankruptcy or further trial court proceedings. In reciprocal bar matters, the Court opens a case file upon notification that another jurisdiction has disciplined a member of the D.C. Bar, but will not commence active processing of the matter until it receives a Report and Recommendation from the Board on Professional Responsibility.