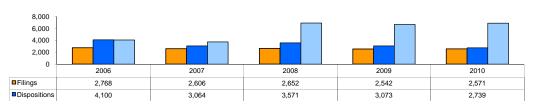

| SUPERIOR COURT NEW CASE   | FILINGS | , CY 2006 | -2010   |         |         |             |
|---------------------------|---------|-----------|---------|---------|---------|-------------|
|                           |         |           |         |         |         | % Change    |
|                           | 2006    | 2007      | 2008    | 2009    | 2010    | 2009 - 2010 |
| Civil Division            |         |           |         |         |         |             |
| Civil Actions             | 9,540   | 8,662     | 9,202   | 9,802   | 10,119  | 3.2%        |
| Landlord & Tenant         | 46,050  | 46,082    | 44,334  | 41,966  | 36,087  | -14.0%      |
| Small Claims              | 15,488  | 12,087    | 9,838   | 10,264  | 8,512   | -17.1%      |
| Total                     | 71,078  | 66,831    | 63,374  | 62,032  | 54,718  | -11.8%      |
| Criminal Division         |         |           |         |         |         |             |
| D.C. Misdemeanors         | 3,119   | 3,115     | 2,585   | 1,929   | 1,099   | -43.0%      |
| Felony                    | 5,889   | 5,256     | 5,259   | 4,937   | 4,502   | -8.8%       |
| Traffic                   | 9,317   | 8,845     | 8,464   | 6,604   | 4,564   | -30.9%      |
| U.S. Misdemeanors         | 10,878  | 10,687    | 11,919  | 11,666  | 12,200  | 4.6%        |
| Total                     | 29,203  | 27,903    | 28,227  | 25,136  | 22,365  | -11.0%      |
| Domestic Violence Unit    |         |           |         |         |         |             |
| Intrafamily               | 3,960   | 3,863     | 4,143   | 4,447   | 4,482   | 0.8%        |
| U.S. Misdemeanors         | 2,783   | 2,880     | 3,180   | 3,129   | 2,884   | -7.8%       |
| Total                     | 6,743   | 6,743     | 7,323   | 7,576   | 7,366   | -2.8%       |
| Family Court Operations   |         |           |         |         |         |             |
| Abuse & Neglect           | 652     | 532       | 842     | 575     | 726     | 26.3%       |
| Adoption                  | 299     | 250       | 274     | 227     | 238     | 4.8%        |
| Divorce/Custody/Misc.     | 4,131   | 3,641     | 3,756   | 3,806   | 3,902   | 2.5%        |
| Juvenile                  | 2,978   | 3,123     | 3,499   | 3,752   | 3,342   | -10.9%      |
| Mental Health             | 1,136   | 1,250     | 1,327   | 1,375   | 1,534   | 11.6%       |
| Mental Retardation        | 26      | 26        | 12      | 25      | 7       | -72.0%      |
| Paternity & Child Support | 4,603   | 3,917     | 3,896   | 3,127   | 3,028   | -3.2%       |
| Total                     | 13,825  | 12,739    | 13,606  | 12,887  | 12,777  | -0.9%       |
| Probate Division          |         |           |         |         |         |             |
| Decedent's Estates        | 1,492   | 1,381     | 1,373   | 1,359   | 1,279   | -5.9%       |
| Foreign Proceedings       | 128     | 118       | 137     | 125     | 127     | 1.6%        |
| Guardianships of Minor    | 45      | 29        | 44      | 28      | 29      | 3.6%        |
| Intervention Proceedings  | 399     | 425       | 411     | 379     | 446     | 17.7%       |
| Small Estates             | 689     | 615       | 652     | 625     | 654     | 4.6%        |
| Trusts                    | 15      | 38        | 35_     | 26      | 36      | 38.5%       |
| Total                     | 2,768   | 2,606     | 2,652   | 2,542   | 2,571   | 1.1%        |
| Tax Division              |         |           |         |         |         |             |
| Civil Cases               | 184     | 227       | 308     | 440     | 759     | 72.5%       |
| Criminal Cases            | 11      | 7         | 2       | 1_      | 2       | 100.0%      |
| Total                     | 195     | 234       | 310     | 441     | 761     | 72.6%       |
| Grand Total               | 123,812 | 117,056   | 115,492 | 110,614 | 100,558 | -9.1%       |
| Monthly Average           | 10,318  | 9,755     | 9,624   | 9,218   | 8,380   | -9.1%       |

| SUPERIOR COURT CASE DISPOSITIONS, CY 2006-2010 |         |         |                 |         |         |             |  |
|------------------------------------------------|---------|---------|-----------------|---------|---------|-------------|--|
|                                                | 0000    | 0007    | 0000            | 0000    | 0040    | % Change    |  |
|                                                | 2006    | 2007    | 2008            | 2009    | 2010    | 2009 - 2010 |  |
| Civil Division                                 |         |         |                 |         |         |             |  |
| Civil Actions                                  | 13,311  | 10,331  | 10,522          | 9,609   | 9,864   | 2.7%        |  |
| Landlord & Tenant                              | 47,121  | 52,942  | 44,625          | 46,757  | 37,709  | -19.4%      |  |
| Small Claims                                   | 17,238  | 21,466  | 11,050          | 11,164  | 8,800   | -21.2%      |  |
| Total                                          | 77,670  | 84,739  | 66,197          | 67,530  | 56,373  | -16.5%      |  |
| Criminal Division <sup>a</sup>                 |         |         |                 |         |         |             |  |
| D.C. Misdemeanors                              | 2,543   | 3,231   | 2,844           | 2,043   | 1,318   | -35.5%      |  |
| Felony                                         | 5,833   | 5,534   | 5,548           | 5,511   | 4,923   | -10.7%      |  |
| Traffic                                        | 6,684   | 7,761   | 7,545           | 7,374   | 5,391   | -26.9%      |  |
| U.S. Misdemeanors                              | 10,035  | 10,523  | 10,783          | 13,220  | 11,595  | -12.3%      |  |
| Total                                          | 25,095  | 27,049  | 26,720          | 28,148  | 23,227  | -17.5%      |  |
| Domestic Violence Unit <sup>b</sup>            |         |         |                 |         |         |             |  |
| Intrafamily                                    | 4,175   | 4,182   | 4,472           | 4,768   | 4,565   | -4.3%       |  |
| Paternity & Child Support                      | 271     | na      | <sup>'</sup> na | na      | na      | na          |  |
| U.S. Misdemeanors                              | 3,473   | 3,066   | 3,760           | 3,620   | 3,152   | -12.9%      |  |
| Total                                          | 7,919   | 7,248   | 8,232           | 8,388   | 7,717   | -8.0%       |  |
| Family Court Operations <sup>b</sup>           |         |         |                 |         |         |             |  |
| Abuse & Neglect                                | 1,071   | 760     | 755             | 800     | 851     | 6.4%        |  |
| Adoption                                       | 356     | 251     | 252             | 230     | 245     | 6.5%        |  |
| Divorce/Custody/Misc.                          | 4,079   | 3,310   | 3,676           | 3,332   | 3,697   | 11.0%       |  |
| Juvenile                                       | 2,689   | 3,315   | 3,448           | 3,877   | 3,607   | -7.0%       |  |
| Mental Health                                  | 1,121   | 1,363   | 1,329           | 1,685   | 2,209   | 31.1%       |  |
| Mental Retardation                             | 14      | 16      | 13              | 117     | 19      | -83.8%      |  |
| Paternity & Child Support                      | 3,608   | 4,061   | 3,621           | 3,994   | 4,478   | 12.1%       |  |
| Total                                          | 12,938  | 13,076  | 13,094          | 14,035  | 15,106  | 7.6%        |  |
| Probate Division                               |         |         |                 |         |         |             |  |
| Conservatorships                               | 20      | 63      | 20              | 26      | 37      | 42.3%       |  |
| Decedent's Estates                             | 2,921   | 1,916   | 1,855           | 1,870   | 1,558   | -16.7%      |  |
| Foreign Proceedings                            | 128     | 107     | 121             | 135     | 129     | -4.4%       |  |
| Guardianships of Minor                         | 88      | 104     | 83              | 85      | 50      | -41.2%      |  |
| Intervention Proceedings                       | 171     | 217     | 716             | 259     | 248     | -4.2%       |  |
| Small Estates                                  | 768     | 644     | 665             | 665     | 693     | 4.2%        |  |
| Trusts                                         | 4       | 13      | 111_            | 33      | 24      | -27.3%      |  |
| Total                                          | 4,100   | 3,064   | 3,571           | 3,073   | 2,739   | -10.9%      |  |
| Tax Division                                   |         |         |                 |         |         |             |  |
| Civil Cases                                    | 209     | 297     | 152             | 211     | 271     | 28.4%       |  |
| Criminal Cases                                 | 17      | 5       | 2               | 3       | 4       | 33.3%       |  |
| Total                                          | 226     | 302     | 154             | 214     | 275     | 28.5%       |  |
| Grand Total                                    | 127,948 | 135,478 | 117,968         | 121,388 | 105,437 | -13.1%      |  |
| Monthly Average                                | 10,662  | 11,290  | 9,831           | 10,116  | 8,786   | -13.1%      |  |