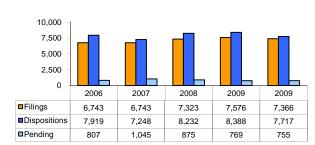

### **SUPERIOR COURT CASE ACTIVITY FOR CY 2010**

| DIVISION/OPERATION OF<br>SUPERIOR COURT | Cases<br>Pending<br>Jan 1 | Cases Filed | Cases<br>Reactivated/<br>Reopened | Total Cases Available for Disposition | Cases<br>Disposed | Cases<br>Pending<br>Dec 31 | % Change<br>in Pending<br>2009 - 2010 | Clearance<br>Rate <sup>a</sup> |
|-----------------------------------------|---------------------------|-------------|-----------------------------------|---------------------------------------|-------------------|----------------------------|---------------------------------------|--------------------------------|
| Civil Division                          |                           |             |                                   |                                       |                   |                            |                                       |                                |
| Civil Actions                           | 6,696                     | 10,119      | 540                               | 17,355                                | 9,864             | 7,491                      | 11.9%                                 | 93%                            |
| Landlord & Tenant                       | 7,392                     | 36,087      | 444                               | 43,923                                | 37,709            | 6,214                      | -15.9%                                | 103%                           |
| Small Claims                            | 2,347                     | 8,512       | 239                               | 11,098                                | 8,800             | 2,298                      | -2.1%                                 | 101%                           |
| Total                                   | 16,435                    | 54,718      | 1,223                             | 72,376                                | 56,373            | 16,003                     | -2.6%                                 | 101%                           |
| Criminal Division <sup>b</sup>          |                           |             |                                   |                                       |                   |                            |                                       |                                |
| D.C. Misdemeanors                       | 416 c                     | 1,099       | 513                               | 2,028                                 | 1,318             | 318                        | -23.6%                                | 109%                           |
| Felony                                  | 2,073 ∘                   | 4,502       | 930                               | 7,505                                 | 4,923             | 1,946                      | -6.1%                                 | 104%                           |
| Traffic                                 | 2,590 ℃                   | 4,564       | 1,603                             | 8,757                                 | 5,391             | 2,204                      | -14.9%                                | 108%                           |
| U.S. Misdemeanors                       | 3,313 <sup>c</sup>        | 12,200      | 3,370                             | 18,883                                | 11,595            | 3,975                      | 20.0%                                 | 97%                            |
| Total                                   | 8,392                     | 22,365      | 6,416                             | 37,173                                | 23,227            | 8,443                      | 0.6%                                  | 101%                           |
| Domestic Violence Unit                  |                           |             |                                   |                                       |                   |                            |                                       |                                |
| Intrafamily                             | 180                       | 4,482       | 105                               | 4,767                                 | 4,565             | 202                        | 12.2%                                 | 100%                           |
| U.S. Misdemeanors                       | 589 c                     | 2,884       | 232                               | 3,705                                 | 3,152             | 553                        | -6.1%                                 | 101%                           |
| Total                                   | 769                       | 7,366       | 337                               | 8,472                                 | 7,717             | 755                        | -1.8%                                 | 100%                           |
| Family Court Operations                 |                           |             |                                   |                                       |                   |                            |                                       |                                |
| Abuse & Neglect                         | 2,352 <sup>c</sup>        | 726         | 61                                | 3,139                                 | 851               | 2,288                      | -2.7%                                 | 108%                           |
| Adoption                                | 296                       | 238         | 2                                 | 536                                   | 245               | 291                        | -1.7%                                 | 102%                           |
| Divorce/Custody/Miscellaneous           | 3,087                     | 3,902       | 76                                | 7,065                                 | 3,697             | 3,368                      | 9.1%                                  | 93%                            |
| Juvenile                                | 703 °                     | 3,342       | 54                                | 4,099                                 | 3,607             | 492                        | -30.0%                                | 106%                           |
| Mental Health                           | 558                       | 1,534       | 341                               | 2,433                                 | 2,209             | 224                        | -59.9%                                | 118%                           |
| Mental Retardation                      | 26 <sup>d</sup>           | 7           | 0                                 | 33                                    | 19                | 14                         | -46.2%                                | 271%                           |
| Paternity & Child Support               | 6,663                     | 3,028       | 128                               | 9,819                                 | 4,478             | 5,341                      | -19.8%                                | 142%                           |
| Total                                   | 13,685                    | 12,777      | 662                               | 27,124                                | 15,106            | 12,018                     | -12.2%                                | 112%                           |
| Probate Division                        |                           |             |                                   |                                       |                   |                            |                                       |                                |
| Conservatorships                        | 86                        | 0           | 3                                 | 89                                    | 37                | 52                         | -39.5%                                | na                             |
| Decedent's Estates                      | 4,135                     | 1,279       | 350                               | 5,764                                 | 1,558             | 4,206                      | 1.7%                                  | 96%                            |
| Foreign Proceedings                     | 145                       | 127         | 1                                 | 273                                   | 129               | 144                        | -0.7%                                 | 101%                           |
| Guardianships of Minors                 | 312                       | 29          | 1                                 | 342                                   | 50                | 292                        | -6.4%                                 | 167%                           |
| Intervention Proceedings                | 1,834                     | 446         | 2                                 | 2,282                                 | 248               | 2,034                      | 10.9%                                 | 55%                            |
| Small Estates                           | 59                        | 654         | 43                                | 756                                   | 693               | 63                         | 6.8%                                  | 99%                            |
| Trusts                                  | 109                       | 36          | 0                                 | 145                                   | 24                | 121                        | 11.0%                                 | 67%                            |
| Total                                   | 6,680                     | 2,571       | 400                               | 9,651                                 | 2,739             | 6,912                      | 3.5%                                  | 92%                            |
| Tax Division                            |                           |             |                                   |                                       |                   |                            |                                       |                                |
| Civil Cases                             | 696                       | 759         | 1                                 | 1,456                                 | 271               | 1,185                      | 70.3%                                 | 36%                            |
| Criminal Cases                          | 7 <sup>c</sup>            | 2           | 0                                 | 9                                     | 4                 | 5                          | -28.6%                                | 200%                           |
| Total                                   | 703                       | 761         | 1                                 | 1,465                                 | 275               | 1,190                      | 69.3%                                 | 36%                            |
| Grand Total                             | 46,664                    | 100,558     | 9,039                             | 156,261                               | 105,437           | 45,321                     | -2.9%                                 | 96%                            |