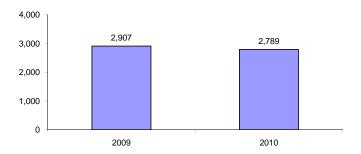

| 625               | 630                 | 627                                 | 3                                                    | -21%                                                  |
| Domestic Relations <sup>e</sup>                                 | 313                           | 61                                                  | f 343             | 404                 | 368                                 | 36                                                   | 29%                                                   |

<sup>&</sup>lt;sup>a</sup>Youth may move from intake to supervision status within a reporting period, therefore, to avoid double counting, no totals are provided.

### Juvenile Intake Youth Served in CY 2009 & 2010



<sup>&</sup>lt;sup>b</sup>Pre-and post disposition service/supervision unit for females.

<sup>&</sup>lt;sup>c</sup>Community-based pre and post disposition satellite offices designed to serve/supervise youth within close proximity to his/her residence; figures include youth in diversion, consent decree and probation statuses.

<sup>&</sup>lt;sup>d</sup>Intensive supervision unit designed for males.

<sup>&</sup>lt;sup>e</sup>Judicial referrals to a probation officer to conduct a home study to determine custody matters.

<sup>&</sup>lt;sup>f</sup>Figure adjusted after an audit of the caseload by the division.

# **MULTI-DOOR DISPUTE RESOLUTION DIVISION**

| CIVIL ALTERNATIVE DISPUTE RESOLUTION ACTIVITY, CY 2006-2010 |            |                   |             |            |