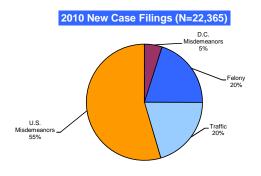

### **SUPERIOR COURT CASE ACTIVITY FOR CY 2010**

| DIVISION/OPERATION OF<br>SUPERIOR COURT | Cases<br>Pending<br>Jan 1 | Cases Filed | Cases<br>Reactivated/<br>Reopened | Total Cases Available for Disposition | Cases<br>Disposed | Cases<br>Pending<br>Dec 31 | % Change<br>in Pending<br>2009 - 2010 | Clearance<br>Rate <sup>a</sup> |
|-----------------------------------------|---------------------------|-------------|-----------------------------------|---------------------------------------|-------------------|----------------------------|---------------------------------------|--------------------------------|
| Civil Division                          |                           |             |                                   |                                       |                   |                            |                                       |                                |
| Civil Actions                           | 6,696                     | 10,119      | 540                               | 17,355                                | 9,864             | 7,491                      | 11.9%                                 | 93%                            |
| Landlord & Tenant                       | 7,392                     | 36,087      | 444                               | 43,923                                | 37,709            | 6,214                      | -15.9%                                | 103%                           |
| Small Claims                            | 2,347                     | 8,512       | 239                               | 11,098                                | 8,800             | 2,298                      | -2.1%                                 | 101%                           |
| Total                                   | 16,435                    | 54,718      | 1,223                             | 72,376                                | 56,373            | 16,003                     | -2.6%                                 | 101%                           |
| Criminal Division <sup>b</sup>          |                           |             |                                   |                                       |                   |                            |                                       |                                |
| D.C. Misdemeanors                       | 416 c                     | 1,099       | 513                               | 2,028                                 | 1,318             | 318                        | -23.6%                                | 109%                           |
| Felony                                  | 2,073 ∘                   | 4,502       | 930                               | 7,505                                 | 4,923             | 1,946                      | -6.1%                                 | 104%                           |
| Traffic                                 | 2,590 ℃                   | 4,564       | 1,603                             | 8,757                                 | 5,391             | 2,204                      | -14.9%                                | 108%                           |
| U.S. Misdemeanors                       | 3,313 <sup>c</sup>        | 12,200      | 3,370                             | 18,883                                | 11,595            | 3,975                      | 20.0%                                 | 97%                            |
| Total                                   | 8,392                     | 22,365      | 6,416                             | 37,173                                | 23,227            | 8,443                      | 0.6%                                  | 101%                           |
| Domestic Violence Unit                  |                           |             |                                   |                                       |                   |                            |                                       |                                |
| Intrafamily                             | 180                       | 4,482       | 105                               | 4,767                                 | 4,565             | 202                        | 12.2%                                 | 100%                           |
| U.S. Misdemeanors                       | 589 c                     | 2,884       | 232                               | 3,705                                 | 3,152             | 553                        | -6.1%                                 | 101%                           |
| Total                                   | 769                       | 7,366       | 337                               | 8,472                                 | 7,717             | 755                        | -1.8%                                 | 100%                           |
| Family Court Operations                 |                           |             |                                   |                                       |                   |                            |                                       |                                |
| Abuse & Neglect                         | 2,352 <sup>c</sup>        | 726         | 61                                | 3,139                                 | 851               | 2,288                      | -2.7%                                 | 108%                           |
| Adoption                                | 296                       | 238         | 2                                 | 536                                   | 245               | 291                        | -1.7%                                 | 102%                           |
| Divorce/Custody/Miscellaneous           | 3,087                     | 3,902       | 76                                | 7,065                                 | 3,697             | 3,368                      | 9.1%                                  | 93%                            |
| Juvenile                                | 703 °                     | 3,342       | 54                                | 4,099                                 | 3,607             | 492                        | -30.0%                                | 106%                           |
| Mental Health                           | 558                       | 1,534       | 341                               | 2,433                                 | 2,209             | 224                        | -59.9%                                | 118%                           |
| Mental Retardation                      | 26 <sup>d</sup>           | 7           | 0                                 | 33                                    | 19                | 14                         | -46.2%                                | 271%                           |
| Paternity & Child Support               | 6,663                     | 3,028       | 128                               | 9,819                                 | 4,478             | 5,341                      | -19.8%                                | 142%                           |
| Total                                   | 13,685                    | 12,777      | 662                               | 27,124                                | 15,106            | 12,018                     | -12.2%                                | 112%                           |
| Probate Division                        |                           |             |                                   |                                       |                   |                            |                                       |                                |
| Conservatorships                        | 86                        | 0           | 3                                 | 89                                    | 37                | 52                         | -39.5%                                | na                             |
| Decedent's Estates                      | 4,135                     | 1,279       | 350                               | 5,764                                 | 1,558             | 4,206                      | 1.7%                                  | 96%                            |
| Foreign Proceedings                     | 145                       | 127         | 1                                 | 273                                   | 129               | 144                        | -0.7%                                 | 101%                           |
| Guardianships of Minors                 | 312                       | 29          | 1                                 | 342                                   | 50                | 292                        | -6.4%                                 | 167%                           |
| Intervention Proceedings                | 1,834                     | 446         | 2                                 | 2,282                                 | 248               | 2,034                      | 10.9%                                 | 55%                            |
| Small Estates                           | 59                        | 654         | 43                                | 756                                   | 693               | 63                         | 6.8%                                  | 99%                            |
| Trusts                                  | 109                       | 36          | 0                                 | 145                                   | 24                | 121                        | 11.0%                                 | 67%                            |
| Total                                   | 6,680                     | 2,571       | 400                               | 9,651                                 | 2,739             | 6,912                      | 3.5%                                  | 92%                            |
| Tax Division                            |                           |             |                                   |                                       |                   |                            |                                       |                                |
| Civil Cases                             | 696                       | 759         | 1                                 | 1,456                                 | 271               | 1,185                      | 70.3%                                 | 36%                            |
| Criminal Cases                          | 7 <sup>c</sup>            | 2           | 0                                 | 9                                     | 4                 | 5                          | -28.6%                                | 200%                           |
| Total                                   | 703                       | 761         | 1                                 | 1,465                                 | 275               | 1,190                      | 69.3%                                 | 36%                            |
| Grand Total                             | 46,664                    | 100,558     | 9,039                             | 156,261                               | 105,437           | 45,321                     | -2.9%                                 | 96%                            |