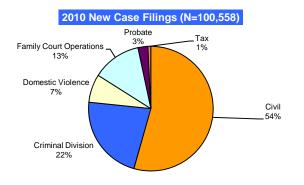

| SUPERIOR COURT NEW CASE   | FILINGS | , CY 2006 | -2010   |         |         |             |
|---------------------------|---------|-----------|---------|---------|---------|-------------|
|                           |         |           |         |         |         | % Change    |
|                           | 2006    | 2007      | 2008    | 2009    | 2010    | 2009 - 2010 |
| Civil Division            |         |           |         |         |         |             |
| Civil Actions             | 9,540   | 8,662     | 9,202   | 9,802   | 10,119  | 3.2%        |
| Landlord & Tenant         | 46,050  | 46,082    | 44,334  | 41,966  | 36,087  | -14.0%      |
| Small Claims              | 15,488  | 12,087    | 9,838   | 10,264  | 8,512   | -17.1%      |
| Total                     | 71,078  | 66,831    | 63,374  | 62,032  | 54,718  | -11.8%      |
| Criminal Division         |         |           |         |         |         |             |
| D.C. Misdemeanors         | 3,119   | 3,115     | 2,585   | 1,929   | 1,099   | -43.0%      |
| Felony                    | 5,889   | 5,256     | 5,259   | 4,937   | 4,502   | -8.8%       |
| Traffic                   | 9,317   | 8,845     | 8,464   | 6,604   | 4,564   | -30.9%      |
| U.S. Misdemeanors         | 10,878  | 10,687    | 11,919  | 11,666  | 12,200  | 4.6%        |
| Total                     | 29,203  | 27,903    | 28,227  | 25,136  | 22,365  | -11.0%      |
| Domestic Violence Unit    |         |           |         |         |         |             |
| Intrafamily               | 3,960   | 3,863     | 4,143   | 4,447   | 4,482   | 0.8%        |
| U.S. Misdemeanors         | 2,783   | 2,880     | 3,180   | 3,129   | 2,884   | -7.8%       |
| Total                     | 6,743   | 6,743     | 7,323   | 7,576   | 7,366   | -2.8%       |
| Family Court Operations   |         |           |         |         |         |             |
| Abuse & Neglect           | 652     | 532       | 842     | 575     | 726     | 26.3%       |
| Adoption                  | 299     | 250       | 274     | 227     | 238     | 4.8%        |
| Divorce/Custody/Misc.     | 4,131   | 3,641     | 3,756   | 3,806   | 3,902   | 2.5%        |
| Juvenile                  | 2,978   | 3,123     | 3,499   | 3,752   | 3,342   | -10.9%      |
| Mental Health             | 1,136   | 1,250     | 1,327   | 1,375   | 1,534   | 11.6%       |
| Mental Retardation        | 26      | 26        | 12      | 25      | 7       | -72.0%      |
| Paternity & Child Support | 4,603   | 3,917     | 3,896   | 3,127   | 3,028   | -3.2%       |
| Total                     | 13,825  | 12,739    | 13,606  | 12,887  | 12,777  | -0.9%       |
| Probate Division          |         |           |         |         |         |             |
| Decedent's Estates        | 1,492   | 1,381     | 1,373   | 1,359   | 1,279   | -5.9%       |
| Foreign Proceedings       | 128     | 118       | 137     | 125     | 127     | 1.6%        |
| Guardianships of Minor    | 45      | 29        | 44      | 28      | 29      | 3.6%        |
| Intervention Proceedings  | 399     | 425       | 411     | 379     | 446     | 17.7%       |
| Small Estates             | 689     | 615       | 652     | 625     | 654     | 4.6%        |
| Trusts                    | 15      | 38        | 35_     | 26      | 36      | 38.5%       |
| Total                     | 2,768   | 2,606     | 2,652   | 2,542   | 2,571   | 1.1%        |
| Tax Division              |         |           |         |         |         |             |
| Civil Cases               | 184     | 227       | 308     | 440     | 759     | 72.5%       |
| Criminal Cases            | 11      | 7         | 2       | 1_      | 2       | 100.0%      |
| Total                     | 195     | 234       | 310     | 441     | 761     | 72.6%       |
| Grand Total               | 123,812 | 117,056   | 115,492 | 110,614 | 100,558 | -9.1%       |
| Monthly Average           | 10,318  | 9,755     | 9,624   | 9,218   | 8,380   | -9.1%       |