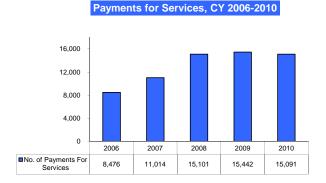

-------|-------------|-------------|-------------|-----------------------|
| Claims Filed                              | 2,399       | 2,522       | 2,958       | 3,243       | 3,301       | 1.8%                  |
| No. of Payments For Services <sup>a</sup> | 8,476       | 11,014      | 15,101      | 15,442      | 15,091      | -2.3%                 |
| Amount Awarded To Victims                 | \$7,491,308 | \$8,389,591 | \$9,454,845 | \$9,227,744 | \$9,445,384 | 2.4%                  |
| Average Amount Awarded Per Claim Paid     | \$3,123     | \$3,327     | \$3,196     | \$2,845     | \$2,861     | 0.6%                  |

<sup>&</sup>lt;sup>a</sup>Figure includes payments processed during the calendar year, which may also include payments for claims filed in prior calender years.







# **CRIMINAL DIVISION CASE ACTIVITY FOR CY 2010**

|                                       | D.C.<br>Misdemeanors | Felony | Traffic | U.S.<br>Misdemeanors | Total  |
|---------------------------------------|----------------------|--------|---------|----------------------|--------|
| Pending Jan 1 <sup>a</sup>            | 416                  | 2,073  | 2,590   | 3,313                | 8,392  |
| New Filings                           | 1,099                | 4,502  | 4,564   | 12,200               | 22,365 |
| Reopened                              | 4                    | 148    | 84      | 71                   | 307    |
| Reactivated <sup>b</sup>              | 509                  | 782    | 1,519   | 3,299                | 6,109  |
| Total Available for Disposition       | 2,028