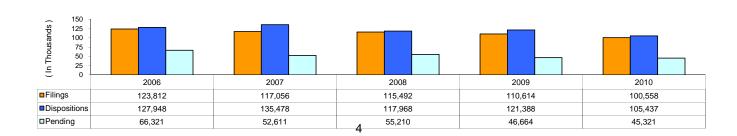

### **SUPERIOR COURT CASE ACTIVITY, CY 2006-2010**

<sup>&</sup>lt;sup>b</sup>The beginning pending figures (i.e., "Cases Pending January 1") include cases that previously had been inactive while pending grand jury, or in a diversion or other excludable time status. Also, outstanding bench warrants are included in "Cases Available for Disposition" and excluded from the calculation of clearance rate and, once resolved, are removed from the pending caseload.

| SUPERIOR COURT NEW CASE   | FILINGS | , CY 2006 | -2010   |         |         |             |
|---------------------------|---------|-----------|---------|---------|---------|-------------|
|                           |         |           |         |         |         | % Change    |
|                           | 2006    | 2007      | 2008    | 2009    | 2010    | 2009 - 2010 |
| Civil Division            |         |           |         |         |         |             |
| Civil Actions             | 9,540   | 8,662     | 9,202   | 9,802   | 10,119  | 3.2%        |
| Landlord & Tenant         | 46,050  | 46,082    | 44,334  | 41,966  | 36,087  | -14.0%      |
| Small Claims              | 15,488  | 12,087    | 9,838   | 10,264  | 8,512   | -17.1%      |
| Total                     | 71,078  | 66,831    | 63,374  | 62,032  | 54,718  | -11.8%      |
| Criminal Division         |         |           |         |         |         |             |
| D.C. Misdemeanors         | 3,119   | 3,115     | 2,585   | 1,929   | 1,099   | -43.0%      |
| Felony                    | 5,889   | 5,256     | 5,259   | 4,937   | 4,502   | -8.8%       |
| Traffic                   | 9,317   | 8,845     | 8,464   | 6,604   | 4,564   | -30.9%      |
| U.S. Misdemeanors         | 10,878  | 10,687    | 11,919  | 11,666  | 12,200  | 4.6%        |
| Total                     | 29,203  | 27,903    | 28,227  | 25,136  | 22,365  | -11.0%      |
| Domestic Violence Unit    |         |           |         |         |         |             |
| Intrafamily               | 3,960   | 3,863     | 4,143   | 4,447   | 4,482   | 0.8%        |
| U.S. Misdemeanors         | 2,783   | 2,880     | 3,180   | 3,129   | 2,884   | -7.8%       |
| Total                     | 6,743   | 6,743     | 7,323   | 7,576   | 7,366   | -2.8%       |
| Family Court Operations   |         |           |         |         |         |             |
| Abuse & Neglect           | 652     | 532       | 842     | 575     | 726     | 26.3%       |
| Adoption                  | 299     | 250       | 274     | 227     | 238     | 4.8%        |
| Divorce/Custody/Misc.     | 4,131   | 3,641     | 3,756   | 3,806   | 3,902   | 2.5%        |
| Juvenile                  | 2,978   | 3,123     | 3,499   | 3,752   | 3,342   | -10.9%      |
| Mental Health             | 1,136   | 1,250     | 1,327   | 1,375   | 1,534   | 11.6%       |
| Mental Retardation        | 26      | 26        | 12      | 25      | 7       | -72.0%      |
| Paternity & Child Support | 4,603   | 3,917     | 3,896   | 3,127   | 3,028   | -3.2%       |
| Total                     | 13,825  | 12,739    | 13,606  | 12,887  | 12,777  | -0.9%       |
| Probate Division          |         |           |         |         |         |             |
| Decedent's Estates        | 1,492   | 1,381     | 1,373   | 1,359   | 1,279   | -5.9%       |
| Foreign Proceedings       | 128     | 118       | 137     | 125     | 127     | 1.6%        |
| Guardianships of Minor    | 45      | 29        | 44      | 28      | 29      | 3.6%        |
| Intervention Proceedings  | 399     | 425       | 411     | 379     | 446     | 17.7%       |
| Small Estates             | 689     | 615       | 652     | 625     | 654     | 4.6%        |
| Trusts                    | 15      | 38        | 35_     | 26      | 36      | 38.5%       |
| Total                     | 2,768   | 2,606     | 2,652   | 2,542   | 2,571   | 1.1%        |
| Tax Division              |         |           |         |         |         |             |
| Civil Cases               | 184     | 227       | 308     | 440     | 759     | 72.5%       |
| Criminal Cases            | 11      | 7         | 2       | 1_      | 2       | 100.0%      |
| Total                     | 195     | 234       | 310     | 441     | 761     | 72.6%       |
| Grand Total               | 123,812 | 117,056   | 115,492 | 110,614 | 100,558 | -9.1%       |
| Monthly Average           | 10,318  | 9,755     | 9,624   | 9,218   | 8,380   | -9.1%       |

| SUPERIOR COURT CASE DISPOSITIONS, CY 2006-2010 |         |         |                 |         |         |             |  |
|------------------------------------------------|---------|---------|-----------------|---------|---------|-------------|--|
|                                                | 0000    | 0007    | 0000            | 0000    | 0040    | % Change    |  |
|                                                | 2006    | 2007    | 2008            | 2009    | 2010    | 2009 - 2010 |  |
| Civil Division                                 |         |         |                 |         |         |             |  |
| Civil Actions                                  | 13,311  | 10,331  | 10,522          | 9,609   | 9,864   | 2.7%        |  |
| Landlord & Tenant                              | 47,121  | 52,942  | 44,625          | 46,757  | 37,709  | -19.4%      |  |
| Small Claims                                   | 17,238  | 21,466  | 11,050          | 11,164  | 8,800   | -21.2%      |  |
| Total                                          | 77,670  | 84,739  | 66,197          | 67,530  | 56,373  | -16.5%      |  |
| Criminal Division <sup>a</sup>                 |         |         |                 |         |         |             |  |
| D.C. Misdemeanors                              | 2,543   | 3,231   | 2,844           | 2,043   | 1,318   | -35.5%      |  |
| Felony                                         | 5,833   | 5,534   | 5,548           | 5,511   | 4,923   | -10.7%      |  |
| Traffic                                        | 6,684   | 7,761   | 7,545           | 7,374   | 5,391   | -26.9%      |  |
| U.S. Misdemeanors                              | 10,035  | 10,523  | 10,783          | 13,220  | 11,595  | -12.3%      |  |
| Total                                          | 25,095  | 27,049  | 26,720          | 28,148  | 23,227  | -17.5%      |  |
| Domestic Violence Unit <sup>b</sup>            |         |         |                 |         |         |             |  |
| Intrafamily                                    | 4,175   | 4,182   | 4,472           | 4,768   | 4,565   | -4.3%       |  |
| Paternity & Child Support                      | 271     | na      | <sup>'</sup> na | na      | na      | na          |  |
| U.S. Misdemeanors                              | 3,473   | 3,066   | 3,760           | 3,620   | 3,152   | -12.9%      |  |
| Total                                          | 7,919   | 7,248   | 8,232           | 8,388   | 7,717   | -8.0%       |  |
| Family Court Operations <sup>b</sup>           |         |         |                 |         |         |             |  |
| Abuse & Neglect                                | 1,071   | 760     | 755             | 800     | 851     | 6.4%        |  |
| Adoption                                       | 356     | 251     | 252             | 230     | 245     | 6.5%        |  |
| Divorce/Custody/Misc.                          | 4,079   | 3,310   | 3,676           | 3,332   | 3,697   | 11.0%       |  |
| Juvenile                                       | 2,689   | 3,315   | 3,448           | 3,877   | 3,607   | -7.0%       |  |
| Mental Health                                  | 1,121   | 1,363   | 1,329           | 1,685   | 2,209   | 31.1%       |  |
| Mental Retardation                             | 14      | 16      | 13              | 117     | 19      | -83.8%      |  |
| Paternity & Child Support                      | 3,608   | 4,061   | 3,621           | 3,994   | 4,478   | 12.1%       |  |
| Total                                          | 12,938  | 13,076  | 13,094          | 14,035  | 15,106  | 7.6%        |  |
| Probate Division                               |         |         |                 |         |         |             |  |
| Conservatorships                               | 20      | 63      | 20              | 26      | 37      | 42.3%       |  |
| Decedent's Estates                             | 2,921   | 1,916   | 1,855           | 1,870   | 1,558   | -16.7%      |  |
| Foreign Proceedings                            | 128     | 107     | 121             | 135     | 129     | -4.4%       |  |
| Guardianships of Minor                         | 88      | 104     | 83              | 85      | 50      | -41.2%      |  |
| Intervention Proceedings                       | 171     | 217     | 716             | 259     | 248     | -4.2%       |  |
| Small Estates                                  | 768     | 644     | 665             | 665     | 693     | 4.2%        |  |
| Trusts                                         | 4       | 13      | 111_            | 33      | 24      | -27.3%      |  |
| Total                                          | 4,100   | 3,064   | 3,571           | 3,073   | 2,739   | -10.9%      |  |
| Tax Division                                   |         |         |                 |         |         |             |  |
| Civil Cases                                    | 209     | 297     | 152             | 211     | 271     | 28.4%       |  |
| Criminal Cases                                 | 17      | 5       | 2               | 3       | 4       | 33.3%       |  |
| Total                                          | 226     | 302     | 154             | 214     | 275     | 28.5%       |  |
| Grand Total                                    | 127,948 | 135,478 | 117,968         | 121,388 | 105,437 | -13.1%      |  |
| Monthly Average                                | 10,662  | 11,290  | 9,831           | 10,116  | 8,786   | -13.1%      |  |