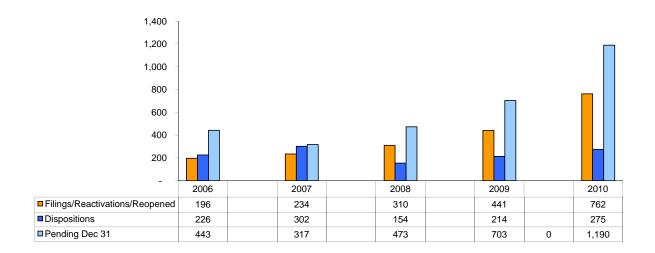

| SUPERIOR COURT NEW CASE   | FILINGS | , CY 2006 | -2010   |         |         |             |
|---------------------------|---------|-----------|---------|---------|---------|-------------|
|                           |         |           |         |         |         | % Change    |
|                           | 2006    | 2007      | 2008    | 2009    | 2010    | 2009 - 2010 |
| Civil Division            |         |           |         |         |         |             |
| Civil Actions             | 9,540   | 8,662     | 9,202   | 9,802   | 10,119  | 3.2%        |
| Landlord & Tenant         | 46,050  | 46,082    | 44,334  | 41,966  | 36,087  | -14.0%      |
| Small Claims              | 15,488  | 12,087    | 9,838   | 10,264  | 8,512   | -17.1%      |
| Total                     | 71,078  | 66,831    | 63,374  | 62,032  | 54,718  | -11.8%      |
| Criminal Division         |         |           |         |         |         |             |
| D.C. Misdemeanors         | 3,119   | 3,115     | 2,585   | 1,929   | 1,099   | -43.0%      |
| Felony                    | 5,889   | 5,256     | 5,259   | 4,937   | 4,502   | -8.8%       |
| Traffic                   | 9,317   | 8,845     | 8,464   | 6,604   | 4,564   | -30.9%      |
| U.S. Misdemeanors         | 10,878  | 10,687    | 11,919  | 11,666  | 12,200  | 4.6%        |
| Total                     | 29,203  | 27,903    | 28,227  | 25,136  | 22,365  | -11.0%      |
| Domestic Violence Unit    |         |           |         |         |         |             |
| Intrafamily               | 3,960   | 3,863     | 4,143   | 4,447   | 4,482   | 0.8%        |
| U.S. Misdemeanors         | 2,783   | 2,880     | 3,180   | 3,129   | 2,884   | -7.8%       |
| Total                     | 6,743   | 6,743     | 7,323   | 7,576   | 7,366   | -2.8%       |
| Family Court Operations   |         |           |         |         |         |             |
| Abuse & Neglect           | 652     | 532       | 842     | 575     | 726     | 26.3%       |
| Adoption                  | 299     | 250       | 274     | 227     | 238     | 4.8%        |
| Divorce/Custody/Misc.     | 4,131   | 3,641     | 3,756   | 3,806   | 3,902   | 2.5%        |
| Juvenile                  | 2,978   | 3,123     | 3,499   | 3,752   | 3,342   | -10.9%      |
| Mental Health             | 1,136   | 1,250     | 1,327   | 1,375   | 1,534   | 11.6%       |
| Mental Retardation        | 26      | 26        | 12      | 25      | 7       | -72.0%      |
| Paternity & Child Support | 4,603   | 3,917     | 3,896   | 3,127   | 3,028   | -3.2%       |
| Total                     | 13,825  | 12,739    | 13,606  | 12,887  | 12,777  | -0.9%       |
| Probate Division          |         |           |         |         |         |             |
| Decedent's Estates        | 1,492   | 1,381     | 1,373   | 1,359   | 1,279   | -5.9%       |
| Foreign Proceedings       | 128     | 118       | 137     | 125     | 127     | 1.6%        |
| Guardianships of Minor    | 45      | 29        | 44      | 28      | 29      | 3.6%        |
| Intervention Proceedings  | 399     | 425       | 411     | 379     | 446     | 17.7%       |
| Small Estates             | 689     | 615       | 652     | 625     | 654     | 4.6%        |
| Trusts                    | 15      | 38        | 35_     | 26      | 36      | 38.5%       |
| Total                     | 2,768   | 2,606     | 2,652   | 2,542   | 2,571   | 1.1%        |
| Tax Division              |         |           |         |         |         |             |
| Civil Cases               | 184     | 227       | 308     | 440     | 759     | 72.5%       |
| Criminal Cases            | 11      | 7         | 2       | 1_      | 2       | 100.0%      |
| Total                     | 195     | 234       | 310     | 441     | 761     | 72.6%       |
| Grand Total               | 123,812 | 117,056   | 115,492 | 110,614 | 100,558 | -9.1%       |
| Monthly Average           | 10,318  | 9,755     | 9,624   | 9,218   | 8,380   | -9.1%       |

| SUPERIOR COURT CASE DISPOSITIONS, CY 2006-2010 |         |         |                 |         |         |             |  |
|------------------------------------------------|---------|---------|-----------------|---------|---------|-------------|--|
|                                                | 0000    | 0007    | 0000            | 0000    | 0040    | % Change    |  |
|                                                | 2006    | 2007    | 2008            | 2009    | 2010    | 2009 - 2010 |  |
| Civil Division                                 |         |         |                 |         |         |             |  |
| Civil Actions                                  | 13,311  | 10,331  | 10,522          | 9,609   | 9,864   | 2.7%        |  |
| Landlord & Tenant                              | 47,121  | 52,942  | 44,625          | 46,757  | 37,709  | -19.4%      |  |
| Small Claims                                   | 17,238  | 21,466  | 11,050          | 11,164  | 8,800   | -21.2%      |  |
| Total                                          | 77,670  | 84,739  | 66,197          | 67,530  | 56,373  | -16.5%      |  |
| Criminal Division <sup>a</sup>                 |         |         |                 |         |         |             |  |
| D.C. Misdemeanors                              | 2,543   | 3,231   | 2,844           | 2,043   | 1,318   | -35.5%      |  |
| Felony                                         | 5,833   | 5,534   | 5,548           | 5,511   | 4,923   | -10.7%      |  |
| Traffic                                        | 6,684   | 7,761   | 7,545           | 7,374   | 5,391   | -26.9%      |  |
| U.S. Misdemeanors                              | 10,035  | 10,523  | 10,783          | 13,220  | 11,595  | -12.3%      |  |
| Total                                          | 25,095  | 27,049  | 26,720          | 28,148  | 23,227  | -17.5%      |  |
| Domestic Violence Unit <sup>b</sup>            |         |         |                 |         |         |             |  |
| Intrafamily                                    | 4,175   | 4,182   | 4,472           | 4,768   | 4,565   | -4.3%       |  |
| Paternity & Child Support                      | 271     | na      | <sup>'</sup> na | na      | na      | na          |  |
| U.S. Misdemeanors                              | 3,473   | 3,066   | 3,760           | 3,620   | 3,152   | -12.9%      |  |
| Total                                          | 7,919   | 7,248   | 8,232           | 8,388   | 7,717   | -8.0%       |  |
| Family Court Operations <sup>b</sup>           |         |         |                 |         |         |             |  |
| Abuse & Neglect                                | 1,071   | 760     | 755             | 800     | 851     | 6.4%        |  |
| Adoption                                       | 356     | 251     | 252             | 230     | 245     | 6.5%        |  |
| Divorce/Custody/Misc.                          | 4,079   | 3,310   | 3,676           | 3,332   | 3,697   | 11.0%       |  |
| Juvenile                                       | 2,689   | 3,315   | 3,448           | 3,877   | 3,607   | -7.0%       |  |
| Mental Health                                  | 1,121   | 1,363   | 1,329           | 1,685   | 2,209   | 31.1%       |  |
| Mental Retardation                             | 14      | 16      | 13              | 117     | 19      | -83.8%      |  |
| Paternity & Child Support                      | 3,608   | 4,061   | 3,621           | 3,994   | 4,478   | 12.1%       |  |
| Total                                          | 12,938  | 13,076  | 13,094          | 14,035  | 15,106  | 7.6%        |  |
| Probate Division                               |         |         |                 |         |         |             |  |
| Conservatorships                               | 20      | 63      | 20              | 26      | 37      | 42.3%       |  |
| Decedent's Estates                             | 2,921   | 1,916   | 1,855           | 1,870   | 1,558   | -16.7%      |  |
| Foreign Proceedings                            | 128     | 107     | 121             | 135     | 129     | -4.4%       |  |
| Guardianships of Minor                         | 88      | 104     | 83              | 85      | 50      | -41.2%      |  |
| Intervention Proceedings                       | 171     | 217     | 716             | 259     | 248     | -4.2%       |  |
| Small Estates                                  | 768     | 644     | 665             | 665     | 693     | 4.2%        |  |
| Trusts                                         | 4       | 13      | 111_            | 33      | 24      | -27.3%      |  |
| Total                                          | 4,100   | 3,064   | 3,571           | 3,073   | 2,739   | -10.9%      |  |
| Tax Division                                   |         |         |                 |         |         |             |  |
| Civil Cases                                    | 209     | 297     | 152             | 211     | 271     | 28.4%       |  |
| Criminal Cases                                 | 17      | 5       | 2               | 3       | 4       | 33.3%       |  |
| Total                                          | 226     | 302     | 154             | 214     | 275     | 28.5%       |  |
| Grand Total                                    | 127,948 | 135,478 | 117,968         | 121,388 | 105,437 | -13.1%      |  |
| Monthly Average                                | 10,662  | 11,290  | 9,831           | 10,116  | 8,786   | -13.1%      |  |