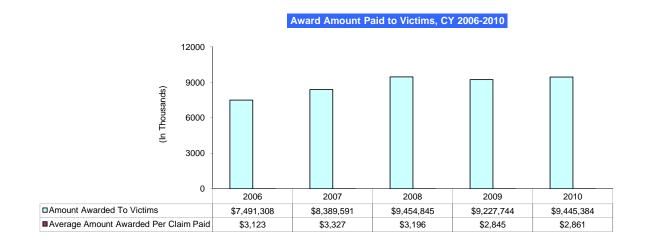

# **TABLE OF CONTENTS**

| DISTRICT OF COLUMBIA COURTS' BUDGET              | 1 |
|--------------------------------------------------|---|
| Operating Budget                                 |   |
| Defender Services Appropriation by Program       |   |
| COURT OF APPEALS CASE ACTIVITY FOR CY 2006-2010  | 2 |
| Filings by Category & Ratio to Dispositions      |   |
| Dispositions by Method                           |   |
| Motions & Petitions                              |   |
| Time on Appeal (Number of Days)                  | 3 |
| Bar Admissions                                   |   |
| Bar Disciplinary Actions                         |   |
| SUPERIOR COURT                                   | 4 |
| Superior Court Case Activity for CY 2010         |   |
| Superior Court Case Activity, CY 2006-2010       |   |
| New Case Filings, CY 2006-2010                   | 5 |
| 2010 New Case Filings                            |   |
| Superior Court Case Dispositions, CY 2006-2010   | 6 |
| Superior Court Pending Caseload, CY 2006-2010    | 7 |
| CIVIL DIVISION                                   | 8 |
| Civil Division Case Activity for CY 2010         | J |
| 2010 New Case Filings                            |   |
| Case Activity, CY 2006-2010                      |   |
|                                                  |   |
| CRIME VICTIMS COMPENSATION PROGRAM               | 9 |
| Crime Victims Compensation Program, CY 2006-2010 |   |
| Claims Filed, CY 2006-2010                       |   |
| Payments for Services, CY 2006-2010              |   |
| Award Amount Paid to Victims, CY 2006-2010       |   |