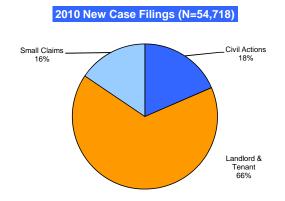

### **SUPERIOR COURT CASE ACTIVITY FOR CY 2010**

| DIVISION/OPERATION OF<br>SUPERIOR COURT | Cases<br>Pending<br>Jan 1 | Cases Filed | Cases<br>Reactivated/<br>Reopened | Total Cases Available for Disposition | Cases<br>Disposed | Cases<br>Pending<br>Dec 31 | % Change<br>in Pending<br>2009 - 2010 | Clearance<br>Rate <sup>a</sup> |
|-----------------------------------------|---------------------------|-------------|-----------------------------------|---------------------------------------|-------------------|----------------------------|---------------------------------------|--------------------------------|
| Civil Division                          |                           |             |                                   |                                       |                   |                            |                                       |                                |
| Civil Actions                           | 6,696                     | 10,119      | 540                               | 17,355                                | 9,864             | 7,491                      | 11.9%                                 | 93%                            |
| Landlord & Tenant                       | 7,392                     | 36,087      | 444                               | 43,923                                | 37,709            | 6,214                      | -15.9%                                | 103%                           |
| Small Claims                            | 2,347                     | 8,512       | 239                               | 11,098                                | 8,800             | 2,298                      | -2.1%                                 | 101%                           |
| Total                                   | 16,435                    | 54,718      | 1,223                             | 72,376                                | 56,373            | 16,003                     | -2.6%                                 | 101%                           |
| Criminal Division <sup>b</sup>          |                           |             |                                   |                                       |                   |                            |                                       |                                |
| D.C. Misdemeanors                       | 416 c                     | 1,099       | 513                               | 2,028                                 | 1,318             | 318                        | -23.6%                                | 109%                           |
| Felony                                  | 2,073 ∘                   | 4,502       | 930                               | 7,505                                 | 4,923             | 1,946                      | -6.1%                                 | 104%                           |
| Traffic                                 | 2,590 ℃                   | 4,564       | 1,603                             | 8,757                                 | 5,391             | 2,204                      | -14.9%                                | 108%                           |
| U.S. Misdemeanors                       | 3,313 <sup>c</sup>        | 12,200      | 3,370                             | 18,883                                | 11,595            | 3,975                      | 20.0%                                 | 97%                            |
| Total                                   | 8,392                     | 22,365      | 6,416                             | 37,173                                | 23,227            | 8,443                      | 0.6%                                  | 101%                           |
| Domestic Violence Unit                  |                           |             |                                   |                                       |                   |                            |                                       |                                |
| Intrafamily                             | 180                       | 4,482       | 105                               | 4,767                                 | 4,565             | 202                        | 12.2%                                 | 100%                           |
| U.S. Misdemeanors                       | 589 c                     | 2,884       | 232                               | 3,705                                 | 3,152             | 553                        | -6.1%                                 | 101%                           |
| Total                                   | 769                       | 7,366       | 337                               | 8,472                                 | 7,717             | 755                        | -1.8%                                 | 100%                           |
| Family Court Operations                 |                           |             |                                   |                                       |                   |                            |                                       |                                |
| Abuse & Neglect                         | 2,352 <sup>c</sup>        | 726         | 61                                | 3,139                                 | 851               | 2,288                      | -2.7%                                 | 108%                           |
| Adoption                                | 296                       | 238         | 2                                 | 536                                   | 245               | 291                        | -1.7%                                 | 102%                           |
| Divorce/Custody/Miscellaneous           | 3,087                     | 3,902       | 76                                | 7,065                                 | 3,697             | 3,368                      | 9.1%                                  | 93%                            |
| Juvenile                                | 703 °                     | 3,342       | 54                                | 4,099                                 | 3,607             | 492                        | -30.0%                                | 106%                           |
| Mental Health                           | 558                       | 1,534       | 341                               | 2,433                                 | 2,209             | 224                        | -59.9%                                | 118%                           |
| Mental Retardation                      | 26 <sup>d</sup>           | 7           | 0                                 | 33                                    | 19                | 14                         | -46.2%                                | 271%                           |
| Paternity & Child Support               | 6,663                     | 3,028       | 128                               | 9,819                                 | 4,478             | 5,341                      | -19.8%                                | 142%                           |
| Total                                   | 13,685                    | 12,777      | 662                               | 27,124                                | 15,106            | 12,018                     | -12.2%                                | 112%                           |
| Probate Division                        |                           |             |                                   |                                       |                   |                            |                                       |                                |
| Conservatorships                        | 86                        | 0           | 3                                 | 89                                    | 37                | 52                         | -39.5%                                | na                             |
| Decedent's Estates                      | 4,135                     | 1,279       | 350                               | 5,764                                 | 1,558             | 4,206                      | 1.7%                                  | 96%                            |
| Foreign Proceedings                     | 145                       | 127         | 1                                 | 273                                   | 129               | 144                        | -0.7%                                 | 101%                           |
| Guardianships of Minors                 | 312                       | 29          | 1                                 | 342                                   | 50                | 292                        | -6.4%                                 | 167%                           |
| Intervention Proceedings                | 1,834                     | 446         | 2                                 | 2,282                                 | 248               | 2,034                      | 10.9%                                 | 55%                            |
| Small Estates                           | 59                        | 654         | 43                                | 756                                   | 693               | 63                         | 6.8%                                  | 99%                            |
| Trusts                                  | 109                       | 36          | 0                                 | 145                                   | 24                | 121                        | 11.0%                                 | 67%                            |
| Total                                   | 6,680                     | 2,571       | 400                               | 9,651                                 | 2,739             | 6,912                      | 3.5%                                  | 92%                            |
| Tax Division                            |                           |             |                                   |                                       |                   |                            |                                       |                                |
| Civil Cases                             | 696                       | 759         | 1                                 | 1,456                                 | 271               | 1,185                      | 70.3%                                 | 36%                            |
| Criminal Cases                          | 7 <sup>c</sup>            | 2           | 0                                 | 9                                     | 4                 | 5                          | -28.6%                                | 200%                           |
| Total                                   | 703                       | 761         | 1                                 | 1,465                                 | 275               | 1,190                      | 69.3%                                 | 36%                            |
| Grand Total                             | 46,664                    | 100,558     | 9,039                             | 156,261                               | 105,437           | 45,321                     | -2.9%                                 | 96%                            |