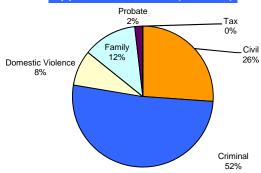

### **SUPERIOR COURT CASE ACTIVITY FOR CY 2010**

| DIVISION/OPERATION OF<br>SUPERIOR COURT | Cases<br>Pending<br>Jan 1 | Cases Filed | Cases<br>Reactivated/<br>Reopened | Total Cases Available for Disposition | Cases<br>Disposed | Cases<br>Pending<br>Dec 31 | % Change<br>in Pending<br>2009 - 2010 | Clearance<br>Rate <sup>a</sup> |
|-----------------------------------------|---------------------------|-------------|-----------------------------------|---------------------------------------|-------------------|----------------------------|---------------------------------------|--------------------------------|
| Civil Division                          |                           |             |                                   |                                       |                   |                            |                                       |                                |
| Civil Actions                           | 6,696                     | 10,119      | 540                               | 17,355                                | 9,864             | 7,491                      | 11.9%                                 | 93%                            |
| Landlord & Tenant                       | 7,392                     | 36,087      | 444                               | 43,923                                | 37,709            | 6,214                      | -15.9%                                | 103%                           |
| Small Claims                            | 2,347                     | 8,512       | 239                               | 11,098                                | 8,800             | 2,298                      | -2.1%                                 | 101%                           |
| Total                                   | 16,435                    | 54,718      | 1,223                             | 72,376                                | 56,373            | 16,003                     | -2.6%                                 | 101%                           |
| Criminal Division <sup>b</sup>          |                           |             |                                   |                                       |                   |                            |                                       |                                |
| D.C. Misdemeanors                       | 416 c                     | 1,099       | 513                               | 2,028                                 | 1,318             | 318                        | -23.6%                                | 109%                           |
| Felony                                  | 2,073 ∘                   | 4,502       | 930                               | 7,505                                 | 4,923             | 1,946                      | -6.1%                                 | 104%                           |
| Traffic                                 | 2,590 ℃                   | 4,564       | 1,603                             | 8,757                                 | 5,391             | 2,204                      | -14.9%                                | 108%                           |
| U.S. Misdemeanors                       | 3,313 <sup>c</sup>        | 12,200      | 3,370                             | 18,883                                | 11,595            | 3,975                      | 20.0%                                 | 97%                            |
| Total                                   | 8,392                     | 22,365      | 6,416                             | 37,173                                | 23,227            | 8,443                      | 0.6%                                  | 101%                           |
| Domestic Violence Unit                  |                           |             |                                   |                                       |                   |                            |                                       |                                |
| Intrafamily                             | 180                       | 4,482       | 105                               | 4,767                                 | 4,565             | 202                        | 12.2%                                 | 100%                           |
| U.S. Misdemeanors                       | 589 c                     | 2,884       | 232                               | 3,705                                 | 3,152             | 553                        | -6.1%                                 | 101%                           |
| Total                                   | 769                       | 7,366       | 337                               | 8,472                                 | 7,717             | 755                        | -1.8%                                 | 100%                           |
| Family Court Operations                 |                           |             |                                   |                                       |                   |                            |                                       |                                |
| Abuse & Neglect                         | 2,352 <sup>c</sup>        | 726         | 61                                | 3,139                                 | 851               | 2,288                      | -2.7%                                 | 108%                           |
| Adoption                                | 296                       | 238         | 2                                 | 536                                   | 245               | 291                        | -1.7%                                 | 102%                           |
| Divorce/Custody/Miscellaneous           | 3,087                     | 3,902       | 76                                | 7,065                                 | 3,697             | 3,368                      | 9.1%                                  | 93%                            |
| Juvenile                                | 703 °                     | 3,342       | 54                                | 4,099                                 | 3,607             | 492                        | -30.0%                                | 106%                           |
| Mental Health                           | 558                       | 1,534       | 341                               | 2,433                                 | 2,209             | 224                        | -59.9%                                | 118%                           |
| Mental Retardation                      | 26 <sup>d</sup>           | 7           | 0                                 | 33                                    | 19                | 14                         | -46.2%                                | 271%                           |
| Paternity & Child Support               | 6,663                     | 3,028       | 128                               | 9,819                                 | 4,478             | 5,341                      | -19.8%                                | 142%                           |
| Total                                   | 13,685                    | 12,777      | 662                               | 27,124                                | 15,106            | 12,018                     | -12.2%                                | 112%                           |
| Probate Division                        |                           |             |                                   |                                       |                   |                            |                                       |                                |
| Conservatorships                        | 86                        | 0           | 3                                 | 89                                    | 37                | 52                         | -39.5%                                | na                             |
| Decedent's Estates                      | 4,135                     | 1,279       | 350                               | 5,764                                 | 1,558             | 4,206                      | 1.7%                                  | 96%                            |
| Foreign Proceedings                     | 145                       | 127         | 1                                 | 273                                   | 129               | 144                        | -0.7%                                 | 101%                           |
| Guardianships of Minors                 | 312                       | 29          | 1                                 | 342                                   | 50                | 292                        | -6.4%                                 | 167%                           |
| Intervention Proceedings                | 1,834                     | 446         | 2                                 | 2,282                                 | 248               | 2,034                      | 10.9%                                 | 55%                            |
| Small Estates                           | 59                        | 654         | 43                                | 756                                   | 693               | 63                         | 6.8%                                  | 99%                            |
| Trusts                                  | 109                       | 36          | 0                                 | 145                                   | 24                | 121                        | 11.0%                                 | 67%                            |
| Total                                   | 6,680                     | 2,571       | 400                               | 9,651                                 | 2,739             | 6,912                      | 3.5%                                  | 92%                            |
| Tax Division                            |                           |             |                                   |                                       |                   |                            |                                       |                                |
| Civil Cases                             | 696                       | 759         | 1                                 | 1,456                                 | 271               | 1,185                      | 70.3%                                 | 36%                            |
| Criminal Cases                          | 7 <sup>c</sup>            | 2           | 0                                 | 9                                     | 4                 | 5                          | -28.6%                                | 200%                           |
| Total                                   | 703                       | 761         | 1                                 | 1,465                                 | 275               | 1,190                      | 69.3%                                 | 36%                            |
| Grand Total                             | 46,664                    | 100,558     | 9,039                             | 156,261                               | 105,437           | 45,321                     | -2.9%                                 | 96%                            |