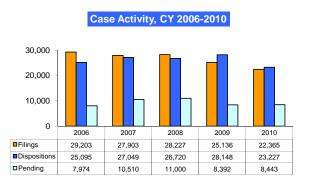

### **SUPERIOR COURT CASE ACTIVITY, CY 2006-2010**

<sup>&</sup>lt;sup>b</sup>The beginning pending figures (i.e., "Cases Pending January 1") include cases that previously had been inactive while pending grand jury, or in a diversion or other excludable time status. Also, outstanding bench warrants are included in "Cases Available for Disposition" and excluded from the calculation of clearance rate and, once resolved, are removed from the pending caseload.

| SUPERIOR COURT NEW CASE   | FILINGS | , CY 2006 | -2010   |         |         |             |
|---------------------------|---------|-----------|---------|---------|---------|-------------|
|                           |         |           |         |         |         | % Change    |
|                           | 2006    | 2007      | 2008    | 2009    | 2010    | 2009 - 2010 |
| Civil Division            |         |           |         |         |         |             |
| Civil Actions             | 9,540   | 8,662     | 9,202   | 9,802   | 10,119  | 3.2%        |
| Landlord & Tenant         | 46,050  | 46,082    | 44,334  | 41,966  | 36,087  | -14.0%      |
| Small Claims              | 15,488  | 12,087    | 9,838   | 10,264  | 8,512   | -17.1%      |
| Total                     | 71,078  | 66,831    | 63,374  | 62,032  | 54,718  | -11.8%      |
| Criminal Division         |         |           |         |         |         |             |
| D.C. Misdemeanors         | 3,119   | 3,115     | 2,585   | 1,929   | 1,099   | -43.0%      |
| Felony                    | 5,889   | 5,256     | 5,259   | 4,937   | 4,502   | -8.8%       |
| Traffic                   | 9,317   | 8,845     | 8,464   | 6,604   | 4,564   | -30.9%      |
| U.S. Misdemeanors         | 10,878  | 10,687    | 11,919  | 11,666  | 12,200  | 4.6%        |
| Total                     | 29,203  | 27,903    | 28,227  | 25,136  | 22,365  | -11.0%      |
| Domestic Violence Unit    |         |           |         |         |         |             |
| Intrafamily               | 3,960   | 3,863     | 4,143   | 4,447   | 4,482   | 0.8%        |
| U.S. Misdemeanors         | 2,783   | 2,880     | 3,180   | 3,129   | 2,884   | -7.8%       |
| Total                     | 6,743   | 6,743     | 7,323   | 7,576   | 7,366   | -2.8%       |
| Family Court Operations   |         |           |         |         |         |             |
| Abuse & Neglect           | 652     | 532       | 842     | 575     | 726     | 26.3%       |
| Adoption                  | 299     | 250       | 274     | 227     | 238     | 4.8%        |
| Divorce/Custody/Misc.     | 4,131   | 3,641     | 3,756   | 3,806   | 3,902   | 2.5%        |
| Juvenile                  | 2,978   | 3,123     | 3,499   | 3,752   | 3,342   | -10.9%      |
| Mental Health             | 1,136   | 1,250     | 1,327   | 1,375   | 1,534   | 11.6%       |
| Mental Retardation        | 26      | 26        | 12      | 25      | 7       | -72.0%      |
| Paternity & Child Support | 4,603   | 3,917     | 3,896   | 3,127   | 3,028   | -3.2%       |
| Total                     | 13,825  | 12,739    | 13,606  | 12,887  | 12,777  | -0.9%       |
| Probate Division          |         |           |         |         |         |             |
| Decedent's Estates        | 1,492   | 1,381     | 1,373   | 1,359   | 1,279   | -5.9%       |
| Foreign Proceedings       | 128     | 118       | 137     | 125     | 127     | 1.6%        |
| Guardianships of Minor    | 45      | 29        | 44      | 28      | 29      | 3.6%        |
| Intervention Proceedings  | 399     | 425       | 411     | 379     | 446     | 17.7%       |
| Small Estates             | 689     | 615       | 652     | 625     | 654     | 4.6%        |
| Trusts                    | 15      | 38        | 35_     | 26      | 36      | 38.5%       |
| Total                     | 2,768   | 2,606     | 2,652   | 2,542   | 2,571   | 1.1%        |
| Tax Division              |         |           |         |         |         |             |
| Civil Cases               | 184     | 227       | 308     | 440     | 759     | 72.5%       |
| Criminal Cases            | 11      | 7         | 2       | 1_      | 2       | 100.0%      |
| Total                     | 195     | 234       | 310     | 441     | 761     | 72.6%       |
| Grand Total               | 123,812 | 117,056   | 115,492 | 110,614 | 100,558 | -9.1%       |
| Monthly Average           | 10,318  | 9,755     | 9,624   | 9,218   | 8,380   | -9.1%       |

| SUPERIOR COURT CASE DISPOSITIONS, CY 2006-2010 |         |         |                 |         |         |             |  |
|------------------------------------------------|---------|---------|-----------------|---------|---------|-------------|--|
|                                                | 0000    | 0007    | 0000            | 0000    | 0040    | % Change    |  |
|                                                | 2006    | 2007    | 2008            | 2009    | 2010    | 2009 - 2010 |  |
| Civil Division                                 |         |         |                 |         |         |             |  |
| Civil Actions                                  | 13,311  | 10,331  | 10,522          | 9,609   | 9,864   | 2.7%        |  |
| Landlord & Tenant                              | 47,121  | 52,942  | 44,625          | 46,757  | 37,709  | -19.4%      |  |
| Small Claims                                   | 17,238  | 21,466  | 11,050          | 11,164  | 8,800   | -21.2%      |  |
| Total                                          | 77,670  | 84,739  | 66,197          | 67,530  | 56,373  | -16.5%      |  |
| Criminal Division <sup>a</sup>                 |         |         |                 |         |         |             |  |
| D.C. Misdemeanors                              | 2,543   | 3,231   | 2,844           | 2,043   | 1,318   | -35.5%      |  |
| Felony                                         | 5,833   | 5,534   | 5,548           | 5,511   | 4,923   | -10.7%      |  |
| Traffic                                        | 6,684   | 7,761   | 7,545           | 7,374   | 5,391   | -26.9%      |  |
| U.S. Misdemeanors                              | 10,035  | 10,523  | 10,783          | 13,220  | 11,595  | -12.3%      |  |
| Total                                          | 25,095  | 27,049  | 26,720          | 28,148  | 23,227  | -17.5%      |  |
| Domestic Violence Unit <sup>b</sup>            |         |         |                 |         |         |             |  |
| Intrafamily                                    | 4,175   | 4,182   | 4,472           | 4,768   | 4,565   | -4.3%       |  |
| Paternity & Child Support                      | 271     | na      | <sup>'</sup> na | na      | na      | na          |  |
| U.S. Misdemeanors                              | 3,473   | 3,066   | 3,760           | 3,620   | 3,152   | -12.9%      |  |
| Total                                          | 7,919   | 7,248   | 8,232           | 8,388   | 7,717   | -8.0%       |  |
| Family Court Operations <sup>b</sup>           |         |         |                 |         |         |             |  |
| Abuse & Neglect                                | 1,071   | 760     | 755             | 800     | 851     | 6.4%        |  |
| Adoption                                       | 356     | 251     | 252             | 230     | 245     | 6.5%        |  |
| Divorce/Custody/Misc.                          | 4,079   | 3,310   | 3,676           | 3,332   | 3,697   | 11.0%       |  |
| Juvenile                                       | 2,689   | 3,315   | 3,448           | 3,877   | 3,607   | -7.0%       |  |
| Mental Health                                  | 1,121   | 1,363   | 1,329           | 1,685   | 2,209   | 31.1%       |  |
| Mental Retardation                             | 14      | 16      | 13              | 117     | 19      | -83.8%      |  |
| Paternity & Child Support                      | 3,608   | 4,061   | 3,621           | 3,994   | 4,478   | 12.1%       |  |
| Total                                          | 12,938  | 13,076  | 13,094          | 14,035  | 15,106  | 7.6%        |  |
| Probate Division                               |         |         |                 |         |         |             |  |
| Conservatorships                               | 20      | 63      | 20              | 26      | 37      | 42.3%       |  |
| Decedent's Estates                             | 2,921   | 1,916   | 1,855           | 1,870   | 1,558   | -16.7%      |  |
| Foreign Proceedings                            | 128     | 107     | 121             | 135     | 129     | -4.4%       |  |
| Guardianships of Minor                         | 88      | 104     | 83              | 85      | 50      | -41.2%      |  |
| Intervention Proceedings                       | 171     | 217     | 716             | 259     | 248     | -4.2%       |  |
| Small Estates                                  | 768     | 644     | 665             | 665     | 693     | 4.2%        |  |
| Trusts                                         | 4       | 13      | 111_            | 33      | 24      | -27.3%      |  |
| Total                                          | 4,100   | 3,064   | 3,571           | 3,073   | 2,739   | -10.9%      |  |
| Tax Division                                   |         |         |                 |         |         |             |  |
| Civil Cases                                    | 209     | 297     | 152             | 211     | 271     | 28.4%       |  |
| Criminal Cases                                 | 17      | 5       | 2               | 3       | 4       | 33.3%       |  |
| Total                                          | 226     | 302     | 154             | 214     | 275     | 28.5%       |  |
| Grand Total                                    | 127,948 | 135,478 | 117,968         | 121,388 | 105,437 | -13.1%      |  |
| Monthly Average                                | 10,662  | 11,290  | 9,831           | 10,116  | 8,786   | -13.1%      |  |