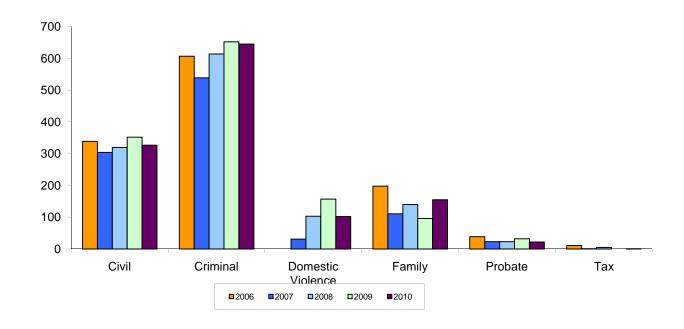

### **SUPERIOR COURT CASE ACTIVITY, CY 2006-2010**

<sup>&</sup>lt;sup>b</sup>The beginning pending figures (i.e., "Cases Pending January 1") include cases that previously had been inactive while pending grand jury, or in a diversion or other excludable time status. Also, outstanding bench warrants are included in "Cases Available for Disposition" and excluded from the calculation of clearance rate and, once resolved, are removed from the pending caseload.

| SUPERIOR COURT NEW CASE   | FILINGS | , CY 2006 | -2010   |         |         |             |
|---------------------------|---------|-----------|---------|---------|---------|-------------|
|                           |         |           |         |         |         | % Change    |
|                           | 2006    | 2007      | 2008    | 2009    | 2010    | 2009 - 2010 |
| Civil Division            |         |           |         |         |         |             |
| Civil Actions             | 9,540   | 8,662     | 9,202   | 9,802   | 10,119  | 3.2%        |
| Landlord & Tenant         | 46,050  | 46,082    | 44,334  | 41,966  | 36,087  | -14.0%      |
| Small Claims              | 15,488  | 12,087    | 9,838   | 10,264  | 8,512   | -17.1%      |
| Total                     | 71,078  | 66,831    | 63,374  | 62,032  | 54,718  | -11.8%      |
| Criminal Division         |         |           |         |         |         |             |
| D.C. Misdemeanors         | 3,119   | 3,115     | 2,585   | 1,929   | 1,099   | -43.0%      |
| Felony                    | 5,889   | 5,256     | 5,259   | 4,937   | 4,502   | -8.8%       |
| Traffic                   | 9,317   | 8,845     | 8,464   | 6,604   | 4,564   | -30.9%      |
| U.S. Misdemeanors         | 10,878  | 10,687    | 11,919  | 11,666  | 12,200  | 4.6%        |
| Total                     | 29,203  | 27,903    | 28,227  | 25,136  | 22,365  | -11.0%      |
| Domestic Violence Unit    |         |           |         |         |         |             |
| Intrafamily               | 3,960   | 3,863     | 4,143   | 4,447   | 4,482   | 0.8%        |
| U.S. Misdemeanors         | 2,783   | 2,880     | 3,180   | 3,129   | 2,884   | -7.8%       |
| Total                     | 6,743   | 6,743     | 7,323   | 7,576   | 7,366   | -2.8%       |
| Family Court Operations   |         |           |         |         |         |             |
| Abuse & Neglect           | 652     | 532       | 842     | 575     | 726     | 26.3%       |
| Adoption                  | 299     | 250       | 274     | 227     | 238     | 4.8%        |
| Divorce/Custody/Misc.     | 4,131   | 3,641     | 3,756   | 3,806   | 3,902   | 2.5%        |
| Juvenile                  | 2,978   | 3,123     | 3,499   | 3,752   | 3,342   | -10.9%      |
| Mental Health             | 1,136   | 1,250     | 1,327   | 1,375   | 1,534   | 11.6%       |
| Mental Retardation        | 26      | 26        | 12      | 25      | 7       | -72.0%      |
| Paternity & Child Support | 4,603   | 3,917     | 3,896   | 3,127   | 3,028   | -3.2%       |
| Total                     | 13,825  | 12,739    | 13,606  | 12,887  | 12,777  | -0.9%       |
| Probate Division          |         |           |         |         |         |             |
| Decedent's Estates        | 1,492   | 1,381     | 1,373   | 1,359   | 1,279   | -5.9%       |
| Foreign Proceedings       | 128     | 118       | 137     | 125     | 127     | 1.6%        |
| Guardianships of Minor    | 45      | 29        | 44      | 28      | 29      | 3.6%        |
| Intervention Proceedings  | 399     | 425       | 411     | 379     | 446     | 17.7%       |
| Small Estates             | 689     | 615       | 652     | 625     | 654     | 4.6%        |
| Trusts                    | 15      | 38        | 35_     | 26      | 36      | 38.5%       |
| Total                     | 2,768   | 2,606     | 2,652   | 2,542   | 2,571   | 1.1%        |
| Tax Division              |         |           |         |         |         |             |
| Civil Cases               | 184     | 227       | 308     | 440     | 759     | 72.5%       |
| Criminal Cases            | 11      | 7         | 2       | 1_      | 2       | 100.0%      |
| Total                     | 195     | 234       | 310     | 441     | 761     | 72.6%       |
| Grand Total               | 123,812 | 117,056   | 115,492 | 110,614 | 100,558 | -9.1%       |
| Monthly Average           | 10,318  | 9,755     | 9,624   | 9,218   | 8,380   | -9.1%       |

| SUPERIOR COURT CASE DISPOSITIONS, CY 2006-2010 |         |         |                 |         |         |             |  |
|------------------------------------------------|---------|---------|-----------------|---------|---------|-------------|--|
|                                                | 0000    | 0007    | 0000            | 0000    | 0040    | % Change    |  |
|                                                | 2006    | 2007    | 2008            | 2009    | 2010    | 2009 - 2010 |  |
| Civil Division                                 |         |         |                 |         |         |             |  |
| Civil Actions                                  | 13,311  | 10,331  | 10,522          | 9,609   | 9,864   | 2.7%        |  |
| Landlord & Tenant                              | 47,121  | 52,942  | 44,625          | 46,757  | 37,709  | -19.4%      |  |
| Small Claims                                   | 17,238  | 21,466  | 11,050          | 11,164  | 8,800   | -21.2%      |  |
| Total                                          | 77,670  | 84,739  | 66,197          | 67,530  | 56,373  | -16.5%      |  |
| Criminal Division <sup>a</sup>                 |         |         |                 |         |         |             |  |
| D.C. Misdemeanors                              | 2,543   | 3,231   | 2,844           | 2,043   | 1,318   | -35.5%      |  |
| Felony                                         | 5,833   | 5,534   | 5,548           | 5,511   | 4,923   | -10.7%      |  |
| Traffic                                        | 6,684   | 7,761   | 7,545           | 7,374   | 5,391   | -26.9%      |  |
| U.S. Misdemeanors                              | 10,035  | 10,523  | 10,783          | 13,220  | 11,595  | -12.3%      |  |
| Total                                          | 25,095  | 27,049  | 26,720          | 28,148  | 23,227  | -17.5%      |  |
| Domestic Violence Unit <sup>b</sup>            |         |         |                 |         |         |             |  |
| Intrafamily                                    | 4,175   | 4,182   | 4,472           | 4,768   | 4,565   | -4.3%       |  |
| Paternity & Child Support                      | 271     | na      | <sup>'</sup> na | na      | na      | na          |  |
| U.S. Misdemeanors                              | 3,473   | 3,066   | 3,760           | 3,620   | 3,152   | -12.9%      |  |
| Total                                          | 7,919   | 7,248   | 8,232           | 8,388   | 7,717   | -8.0%       |  |
| Family Court Operations <sup>b</sup>           |         |         |                 |         |         |             |  |
| Abuse & Neglect                                | 1,071   | 760     | 755             | 800     | 851     | 6.4%        |  |
| Adoption                                       | 356     | 251     | 252             | 230     | 245     | 6.5%        |  |
| Divorce/Custody/Misc.                          | 4,079   | 3,310   | 3,676           | 3,332   | 3,697   | 11.0%       |  |
| Juvenile                                       | 2,689   | 3,315   | 3,448           | 3,877   | 3,607   | -7.0%       |  |
| Mental Health                                  | 1,121   | 1,363   | 1,329           | 1,685   | 2,209   | 31.1%       |  |
| Mental Retardation                             | 14      | 16      | 13              | 117     | 19      | -83.8%      |  |
| Paternity & Child Support                      | 3,608   | 4,061   | 3,621           | 3,994   | 4,478   | 12.1%       |  |
| Total                                          | 12,938  | 13,076  | 13,094          | 14,035  | 15,106  | 7.6%        |  |
| Probate Division                               |         |         |                 |         |         |             |  |
| Conservatorships                               | 20      | 63      | 20              | 26      | 37      | 42.3%       |  |
| Decedent's Estates                             | 2,921   | 1,916   | 1,855           | 1,870   | 1,558   | -16.7%      |  |
| Foreign Proceedings                            | 128     | 107     | 121             | 135     | 129     | -4.4%       |  |
| Guardianships of Minor                         | 88      | 104     | 83              | 85      | 50      | -41.2%      |  |
| Intervention Proceedings                       | 171     | 217     | 716             | 259     | 248     | -4.2%       |  |
| Small Estates                                  | 768     | 644     | 665             | 665     | 693     | 4.2%        |  |
| Trusts                                         | 4       | 13      | 111_            | 33      | 24      | -27.3%      |  |
| Total                                          | 4,100   | 3,064   | 3,571           | 3,073   | 2,739   | -10.9%      |  |
| Tax Division                                   |         |         |                 |         |         |             |  |
| Civil Cases                                    | 209     | 297     | 152             | 211     | 271     | 28.4%       |  |
| Criminal Cases                                 | 17      | 5       | 2               | 3       | 4       | 33.3%       |  |
| Total                                          | 226     | 302     | 154             | 214     | 275     | 28.5%       |  |
| Grand Total                                    | 127,948 | 135,478 | 117,968         | 121,388 | 105,437 | -13.1%      |  |
| Monthly Average                                | 10,662  | 11,290  | 9,831           | 10,116  | 8,786   | -13.1%      |  |