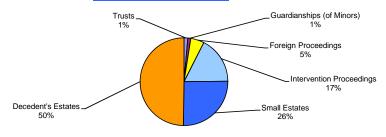

### **SUPERIOR COURT CASE ACTIVITY FOR CY 2010**

| DIVISION/OPERATION OF<br>SUPERIOR COURT | Cases<br>Pending<br>Jan 1 | Cases Filed | Cases<br>Reactivated/<br>Reopened | Total Cases Available for Disposition | Cases<br>Disposed | Cases<br>Pending<br>Dec 31 | % Change<br>in Pending<br>2009 - 2010 | Clearance<br>Rate <sup>a</sup> |
|-----------------------------------------|---------------------------|-------------|-----------------------------------|---------------------------------------|-------------------|----------------------------|---------------------------------------|--------------------------------|
| Civil Division                          |                           |             |                                   |                                       |                   |                            |                                       |                                |
| Civil Actions                           | 6,696                     | 10,119      | 540                               | 17,355                                | 9,864             | 7,491                      | 11.9%                                 | 93%                            |
| Landlord & Tenant                       | 7,392                     | 36,087      | 444                               | 43,923                                | 37,709            | 6,214                      | -15.9%                                | 103%                           |
| Small Claims                            | 2,347                     | 8,512       | 239                               | 11,098                                | 8,800             | 2,298                      | -2.1%                                 | 101%                           |
| Total                                   | 16,435                    | 54,718      | 1,223                             | 72,376                                | 56,373            | 16,003                     | -2.6%                                 | 101%                           |
| Criminal Division <sup>b</sup>          |                           |             |                                   |                                       |                   |                            |                                       |                                |
| D.C. Misdemeanors                       | 416 c                     | 1,099       | 513                               | 2,028                                 | 1,318             | 318                        | -23.6%                                | 109%                           |
| Felony                                  | 2,073 ∘                   | 4,502       | 930                               | 7,505                                 | 4,923             | 1,946                      | -6.1%                                 | 104%                           |
| Traffic                                 | 2,590 ℃                   | 4,564       | 1,603                             | 8,757                                 | 5,391             | 2,204                      | -14.9%                                | 108%                           |
| U.S. Misdemeanors                       | 3,313 <sup>c</sup>        | 12,200      | 3,370                             | 18,883                                | 11,595            | 3,975                      | 20.0%                                 | 97%                            |
| Total                                   | 8,392                     | 22,365      | 6,416                             | 37,173                                | 23,227            | 8,443                      | 0.6%                                  | 101%                           |
| Domestic Violence Unit                  |                           |             |                                   |                                       |                   |                            |                                       |                                |
| Intrafamily                             | 180                       | 4,482       | 105                               | 4,767                                 | 4,565             | 202                        | 12.2%                                 | 100%                           |
| U.S. Misdemeanors                       | 589 c                     | 2,884       | 232                               | 3,705                                 | 3,152             | 553                        | -6.1%                                 | 101%                           |
| Total                                   | 769                       | 7,366       | 337                               | 8,472                                 | 7,717             | 755                        | -1.8%                                 | 100%                           |
| Family Court Operations                 |                           |             |                                   |                                       |                   |                            |                                       |                                |
| Abuse & Neglect                         | 2,352 <sup>c</sup>        | 726         | 61                                | 3,139                                 | 851               | 2,288                      | -2.7%                                 | 108%                           |
| Adoption                                | 296                       | 238         | 2                                 | 536                                   | 245               | 291                        | -1.7%                                 | 102%                           |
| Divorce/Custody/Miscellaneous           | 3,087                     | 3,902       | 76                                | 7,065                                 | 3,697             | 3,368                      | 9.1%                                  | 93%                            |
| Juvenile                                | 703 °                     | 3,342       | 54                                | 4,099                                 | 3,607             | 492                        | -30.0%                                | 106%                           |
| Mental Health                           | 558                       | 1,534       | 341                               | 2,433                                 | 2,209             | 224                        | -59.9%                                | 118%                           |
| Mental Retardation                      | 26 <sup>d</sup>           | 7           | 0                                 | 33                                    | 19                | 14                         | -46.2%                                | 271%                           |
| Paternity & Child Support               | 6,663                     | 3,028       | 128                               | 9,819                                 | 4,478             | 5,341                      | -19.8%                                | 142%                           |
| Total                                   | 13,685                    | 12,777      | 662                               | 27,124                                | 15,106            | 12,018                     | -12.2%                                | 112%                           |
| Probate Division                        |                           |             |                                   |                                       |                   |                            |                                       |                                |
| Conservatorships                        | 86                        | 0           | 3                                 | 89                                    | 37                | 52                         | -39.5%                                | na                             |
| Decedent's Estates                      | 4,135                     | 1,279       | 350                               | 5,764                                 | 1,558             | 4,206                      | 1.7%                                  | 96%                            |
| Foreign Proceedings                     | 145                       | 127         | 1                                 | 273                                   | 129               | 144                        | -0.7%                                 | 101%                           |
| Guardianships of Minors                 | 312                       | 29          | 1                                 | 342                                   | 50                | 292                        | -6.4%                                 | 167%                           |
| Intervention Proceedings                | 1,834                     | 446         | 2                                 | 2,282                                 | 248               | 2,034                      | 10.9%                                 | 55%                            |
| Small Estates                           | 59                        | 654         | 43                                | 756                                   | 693               | 63                         | 6.8%                                  | 99%                            |
| Trusts                                  | 109                       | 36          | 0                                 | 145                                   | 24                | 121                        | 11.0%                                 | 67%                            |
| Total                                   | 6,680                     | 2,571       | 400                               | 9,651                                 | 2,739             | 6,912                      | 3.5%                                  | 92%                            |
| Tax Division                            |                           |             |                                   |                                       |                   |                            |                                       |                                |
| Civil Cases                             | 696                       | 759         | 1                                 | 1,456                                 | 271               | 1,185                      | 70.3%                                 | 36%                            |
| Criminal Cases                          | 7 <sup>c</sup>            | 2           | 0                                 | 9                                     | 4                 | 5                          | -28.6%                                | 200%                           |
| Total                                   | 703                       | 761         | 1                                 | 1,465                                 | 275               | 1,190                      | 69.3%                                 | 36%                            |
| Grand Total                             | 46,664                    | 100,558     | 9,039                             | 156,261                               | 105,437           | 45,321                     | -2.9%                                 | 96%                            |