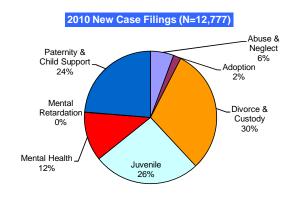

### **SUPERIOR COURT CASE ACTIVITY FOR CY 2010**

| DIVISION/OPERATION OF<br>SUPERIOR COURT | Cases<br>Pending<br>Jan 1 | Cases Filed | Cases<br>Reactivated/<br>Reopened | Total Cases Available for Disposition | Cases<br>Disposed | Cases<br>Pending<br>Dec 31 | % Change<br>in Pending<br>2009 - 2010 | Clearance<br>Rate <sup>a</sup> |
|-----------------------------------------|---------------------------|-------------|-----------------------------------|---------------------------------------|-------------------|----------------------------|---------------------------------------|--------------------------------|
| Civil Division                          |                           |             |                                   |                                       |                   |                            |                                       |                                |
| Civil Actions                           | 6,696                     | 10,119      | 540                               | 17,355                                | 9,864             | 7,491                      | 11.9%                                 | 93%                            |
| Landlord & Tenant                       | 7,392                     | 36,087      | 444                               | 43,923                                | 37,709            | 6,214                      | -15.9%                                | 103%                           |
| Small Claims                            | 2,347                     | 8,512       | 239                               | 11,098                                | 8,800             | 2,298                      | -2.1%                                 | 101%                           |
| Total                                   | 16,435                    | 54,718      | 1,223                             | 72,376                                | 56,373            | 16,003                     | -2.6%                                 | 101%                           |
| Criminal Division <sup>b</sup>          |                           |             |                                   |                                       |                   |                            |                                       |                                |
| D.C. Misdemeanors                       | 416 c                     | 1,099       | 513                               | 2,028                                 | 1,318             | 318                        | -23.6%                                | 109%                           |
| Felony                                  | 2,073 ∘                   | 4,502       | 930                               | 7,505                                 | 4,923             | 1,946                      | -6.1%                                 | 104%                           |
| Traffic                                 | 2,590 ℃                   | 4,564       | 1,603                             | 8,757                                 | 5,391             | 2,204                      | -14.9%                                | 108%                           |
| U.S. Misdemeanors                       | 3,313 <sup>c</sup>        | 12,200      | 3,370                             | 18,883                                | 11,595            | 3,975                      | 20.0%                                 | 97%                            |
| Total                                   | 8,392                     | 22,365      | 6,416                             | 37,173                                | 23,227            | 8,443                      | 0.6%                                  | 101%                           |
| Domestic Violence Unit                  |                           |             |                                   |                                       |                   |                            |                                       |                                |
| Intrafamily                             | 180                       | 4,482       | 105                               | 4,767                                 | 4,565             | 202                        | 12.2%                                 | 100%                           |
| U.S. Misdemeanors                       | 589 c                     | 2,884       | 232                               | 3,705                                 | 3,152             | 553                        | -6.1%                                 | 101%                           |
| Total                                   | 769                       | 7,366       | 337                               | 8,472                                 | 7,717             | 755                        | -1.8%                                 | 100%                           |
| Family Court Operations                 |                           |             |                                   |                                       |                   |                            |                                       |                                |
| Abuse & Neglect                         | 2,352 <sup>c</sup>        | 726         | 61                                | 3,139                                 | 851               | 2,288                      | -2.7%                                 | 108%                           |
| Adoption                                | 296                       | 238         | 2                                 | 536                                   | 245               | 291                        | -1.7%                                 | 102%                           |
| Divorce/Custody/Miscellaneous           | 3,087                     | 3,902       | 76                                | 7,065                                 | 3,697             | 3,368                      | 9.1%                                  | 93%                            |
| Juvenile                                | 703 °                     | 3,342       | 54                                | 4,099                                 | 3,607             | 492                        | -30.0%                                | 106%                           |
| Mental Health                           | 558                       | 1,534       | 341                               | 2,433                                 | 2,209             | 224                        | -59.9%                                | 118%                           |
| Mental Retardation                      | 26 <sup>d</sup>           | 7           | 0                                 | 33                                    | 19                | 14                         | -46.2%                                | 271%                           |
| Paternity & Child Support               | 6,663                     | 3,028       | 128                               | 9,819                                 | 4,478             | 5,341                      | -19.8%                                | 142%                           |
| Total                                   | 13,685                    | 12,777      | 662                               | 27,124                                | 15,106            | 12,018                     | -12.2%                                | 112%                           |
| Probate Division                        |                           |             |                                   |                                       |                   |                            |                                       |                                |
| Conservatorships                        | 86                        | 0           | 3                                 | 89                                    | 37                | 52                         | -39.5%                                | na                             |
| Decedent's Estates                      | 4,135                     | 1,279       | 350                               | 5,764                                 | 1,558             | 4,206                      | 1.7%                                  | 96%                            |
| Foreign Proceedings                     | 145                       | 127         | 1                                 | 273                                   | 129               | 144                        | -0.7%                                 | 101%                           |
| Guardianships of Minors                 | 312                       | 29          | 1                                 | 342                                   | 50                | 292                        | -6.4%                                 | 167%                           |
| Intervention Proceedings                | 1,834                     | 446         | 2                                 | 2,282                                 | 248               | 2,034                      | 10.9%                                 | 55%                            |
| Small Estates                           | 59                        | 654         | 43                                | 756                                   | 693               | 63                         | 6.8%                                  | 99%                            |
| Trusts                                  | 109                       | 36          | 0                                 | 145                                   | 24                | 121                        | 11.0%                                 | 67%                            |
| Total                                   | 6,680                     | 2,571       | 400                               | 9,651                                 | 2,739             | 6,912                      | 3.5%                                  | 92%                            |
| Tax Division                            |                           |             |                                   |                                       |                   |                            |                                       |                                |
| Civil Cases                             | 696                       | 759         | 1                                 | 1,456                                 | 271               | 1,185                      | 70.3%                                 | 36%                            |
| Criminal Cases                          | 7 <sup>c</sup>            | 2           | 0                                 | 9                                     | 4                 | 5                          | -28.6%                                | 200%                           |
| Total                                   | 703                       | 761         | 1                                 | 1,465                                 | 275               | 1,190                      | 69.3%                                 | 36%                            |
| Grand Total                             | 46,664                    | 100,558     | 9,039                             | 156,261                               | 105,437           | 45,321                     | -2.9%                                 | 96%                            |