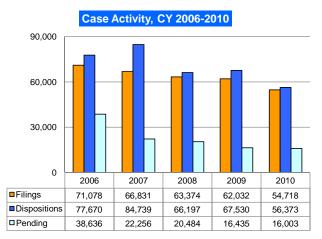

| SUPERIOR COURT NEW CASE   | FILINGS | , CY 2006 | -2010   |         |         |             |
|---------------------------|---------|-----------|---------|---------|---------|-------------|
|                           |         |           |         |         |         | % Change    |
|                           | 2006    | 2007      | 2008    | 2009    | 2010    | 2009 - 2010 |
| Civil Division            |         |           |         |         |         |             |
| Civil Actions             | 9,540   | 8,662     | 9,202   | 9,802   | 10,119  | 3.2%        |
| Landlord & Tenant         | 46,050  | 46,082    | 44,334  | 41,966  | 36,087  | -14.0%      |
| Small Claims              | 15,488  | 12,087    | 9,838   | 10,264  | 8,512   | -17.1%      |
| Total                     | 71,078  | 66,831    | 63,374  | 62,032  | 54,718  | -11.8%      |
| Criminal Division         |         |           |         |         |         |             |
| D.C. Misdemeanors         | 3,119   | 3,115     | 2,585   | 1,929   | 1,099   | -43.0%      |
| Felony                    | 5,889   | 5,256     | 5,259   | 4,937   | 4,502   | -8.8%       |
| Traffic                   | 9,317   | 8,845     | 8,464   | 6,604   | 4,564   | -30.9%      |
| U.S. Misdemeanors         | 10,878  | 10,687    | 11,919  | 11,666  | 12,200  | 4.6%        |
| Total                     | 29,203  | 27,903    | 28,227  | 25,136  | 22,365  | -11.0%      |
| Domestic Violence Unit    |         |           |         |         |         |             |
| Intrafamily               | 3,960   | 3,863     | 4,143   | 4,447   | 4,482   | 0.8%        |
| U.S. Misdemeanors         | 2,783   | 2,880     | 3,180   | 3,129   | 2,884   | -7.8%       |
| Total                     | 6,743   | 6,743     | 7,323   | 7,576   | 7,366   | -2.8%       |
| Family Court Operations   |         |           |         |         |         |             |
| Abuse & Neglect           | 652     | 532       | 842     | 575     | 726     | 26.3%       |
| Adoption                  | 299     | 250       | 274     | 227     | 238     | 4.8%        |
| Divorce/Custody/Misc.     | 4,131   | 3,641     | 3,756   | 3,806   | 3,902   | 2.5%        |
| Juvenile                  | 2,978   | 3,123     | 3,499   | 3,752   | 3,342   | -10.9%      |
| Mental Health             | 1,136   | 1,250     | 1,327   | 1,375   | 1,534   | 11.6%       |
| Mental Retardation        | 26      | 26        | 12      | 25      | 7       | -72.0%      |
| Paternity & Child Support | 4,603   | 3,917     | 3,896   | 3,127   | 3,028   | -3.2%       |
| Total                     | 13,825  | 12,739    | 13,606  | 12,887  | 12,777  | -0.9%       |
| Probate Division          |         |           |         |         |         |             |
| Decedent's Estates        | 1,492   | 1,381     | 1,373   | 1,359   | 1,279   | -5.9%       |
| Foreign Proceedings       | 128     | 118       | 137     | 125     | 127     | 1.6%        |
| Guardianships of Minor    | 45      | 29        | 44      | 28      | 29      | 3.6%        |
| Intervention Proceedings  | 399     | 425       | 411     | 379     | 446     | 17.7%       |
| Small Estates             | 689     | 615       | 652     | 625     | 654     | 4.6%        |
| Trusts                    | 15      | 38        | 35_     | 26      | 36      | 38.5%       |
| Total                     | 2,768   | 2,606     | 2,652   | 2,542   | 2,571   | 1.1%        |
| Tax Division              |         |           |         |         |         |             |
| Civil Cases               | 184     | 227       | 308     | 440     | 759     | 72.5%       |
| Criminal Cases            | 11      | 7         | 2       | 1_      | 2       | 100.0%      |
| Total                     | 195     | 234       | 310     | 441     | 761     | 72.6%       |
| Grand Total               | 123,812 | 117,056   | 115,492 | 110,614 | 100,558 | -9.1%       |
| Monthly Average           | 10,318  | 9,755     | 9,624   | 9,218   | 8,380   | -9.1%       |

| SUPERIOR COURT CASE DISPOSITIONS, CY 2006-2010 |         |         |                 |         |         |             |  |
|------------------------------------------------|---------|---------|-----------------|---------|---------|-------------|--|
|                                                | 0000    | 0007    | 0000            | 0000    | 0040    | % Change    |  |
|                                                | 2006    | 2007    | 2008            | 2009    | 2010    | 2009 - 2010 |  |
| Civil Division                                 |         |         |                 |         |         |             |  |
| Civil Actions                                  | 13,311  | 10,331  | 10,522          | 9,609   | 9,864   | 2.7%        |  |
| Landlord & Tenant                              | 47,121  | 52,942  | 44,625          | 46,757  | 37,709  | -19.4%      |  |
| Small Claims                                   | 17,238  | 21,466  | 11,050          | 11,164  | 8,800   | -21.2%      |  |
| Total                                          | 77,670  | 84,739  | 66,197          | 67,530  | 56,373  | -16.5%      |  |
| Criminal Division <sup>a</sup>                 |         |         |                 |         |         |             |  |
| D.C. Misdemeanors                              | 2,543   | 3,231   | 2,844           | 2,043   | 1,318   | -35.5%      |  |
| Felony                                         | 5,833   | 5,534   | 5,548           | 5,511   | 4,923   | -10.7%      |  |
| Traffic                                        | 6,684   | 7,761   | 7,545           | 7,374   | 5,391   | -26.9%      |  |
| U.S. Misdemeanors                              | 10,035  | 10,523  | 10,783          | 13,220  | 11,595  | -12.3%      |  |
| Total                                          | 25,095  | 27,049  | 26,720          | 28,148  | 23,227  | -17.5%      |  |
| Domestic Violence Unit <sup>b</sup>            |         |         |                 |         |         |             |  |
| Intrafamily                                    | 4,175   | 4,182   | 4,472           | 4,768   | 4,565   | -4.3%       |  |
| Paternity & Child Support                      | 271     | na      | <sup>'</sup> na | na      | na      | na          |  |
| U.S. Misdemeanors                              | 3,473   | 3,066   | 3,760           | 3,620   | 3,152   | -12.9%      |  |
| Total                                          | 7,919   | 7,248   | 8,232           | 8,388   | 7,717   | -8.0%       |  |
| Family Court Operations <sup>b</sup>           |         |         |                 |         |         |             |  |
| Abuse & Neglect                                | 1,071   | 760     | 755             | 800     | 851     | 6.4%        |  |
| Adoption                                       | 356     | 251     | 252             | 230     | 245     | 6.5%        |  |
| Divorce/Custody/Misc.                          | 4,079   | 3,310   | 3,676           | 3,332   | 3,697   | 11.0%       |  |
| Juvenile                                       | 2,689   | 3,315   | 3,448           | 3,877   | 3,607   | -7.0%       |  |
| Mental Health                                  | 1,121   | 1,363   | 1,329           | 1,685   | 2,209   | 31.1%       |  |
| Mental Retardation                             | 14      | 16      | 13              | 117     | 19      | -83.8%      |  |
| Paternity & Child Support                      | 3,608   | 4,061   | 3,621           | 3,994   | 4,478   | 12.1%       |  |
| Total                                          | 12,938  | 13,076  | 13,094          | 14,035  | 15,106  | 7.6%        |  |
| Probate Division                               |         |         |                 |         |         |             |  |
| Conservatorships                               | 20      | 63      | 20              | 26      | 37      | 42.3%       |  |
| Decedent's Estates                             | 2,921   | 1,916   | 1,855           | 1,870   | 1,558   | -16.7%      |  |
| Foreign Proceedings                            | 128     | 107     | 121             | 135     | 129     | -4.4%       |  |
| Guardianships of Minor                         | 88      | 104     | 83              | 85      | 50      | -41.2%      |  |
| Intervention Proceedings                       | 171     | 217     | 716             | 259     | 248     | -4.2%       |  |
| Small Estates                                  | 768     | 644     | 665             | 665     | 693     | 4.2%        |  |
| Trusts                                         | 4       | 13      | 111_            | 33      | 24      | -27.3%      |  |
| Total                                          | 4,100   | 3,064   | 3,571           | 3,073   | 2,739   | -10.9%      |  |
| Tax Division                                   |         |         |                 |         |         |             |  |
| Civil Cases                                    | 209     | 297     | 152             | 211     | 271     | 28.4%       |  |
| Criminal Cases                                 | 17      | 5       | 2               | 3       | 4       | 33.3%       |  |
| Total                                          | 226     | 302     | 154             | 214     | 275     | 28.5%       |  |
| Grand Total                                    | 127,948 | 135,478 | 117,968         | 121,388 | 105,437 | -13.1%      |  |
| Monthly Average                                | 10,662  | 11,290  | 9,831           | 10,116  | 8,786   | -13.1%      |  |