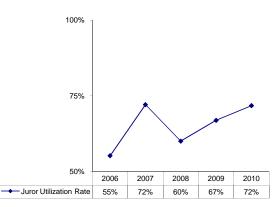

166     | 33,012 | 181     |
| Jurors Selected For Panels          | 6,783  | 35      | 7,531  | 40      | 6,984  | 37      | 6,822  | 36      | 7,219  | 40      |
| Juror Utilization Rate <sup>a</sup> | 55%    |         | 72%    |         | 60%    |         | 67%    |         | 72%    |         |

<sup>&</sup>lt;sup>a</sup>A measure of efficiency in which the number of prospective jurors who are sent at least once for the *Voir Dire* process is expressed as a percentage of the number of jurors who are qualified and report for service.

### Petit Juror Activity, CY 2006-2010 60,000 50,000 40,000 30,000 20,000 10,000 0 2006 2007 2008 2009 2010 ■Jurors Reporting for Service 56,465 47,670 53,851 46,640 46,032

34,341

32,304

31,189

33,012

31,140

### Juror Utilization Rate, CY 2006-2010



# **TAX DIVISION**

# **Tax Division Case Activity, CY 2006-2010**

|                                | 2006 | 2007 | 2008 | 2009             | 2010  | % Change<br>2009-2010 |
|--------------------------------|------|------|------|------------------|-------|-----------------------|
| Filings/Reactivations/Reopened | 196  | 234  | 310  | 441              | 762   | 72.8%                 |
| Dispositions                   | 226  | 302  | 154  | 214              | 275   | 28.5%                 |
| Pending Dec 31                 | 443  | 317  | 473  | 703 <sup>a</sup> | 1,190 | 69.3%                 |

<sup>&</sup>lt;sup>a</sup>Figure adjusted after an audit of the caseload.



# **COURT REPORTING AND RECORDING DIVISION, CY 2006-2010**

|                                                   |