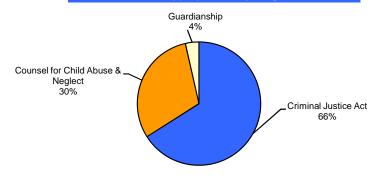

<sup>\*</sup>FY 2011 totals are based on the assumption of the enactment of a full year Continuing Resolution (CR).

| DEFENDER SERVICES APPROPRIATION BY PROGRAM |    |            |    |            |  |  |  |  |
|--------------------------------------------|----|------------|----|------------|--|--|--|--|
|                                            |    |            |    |            |  |  |  |  |
| Criminal Justice Act                       | \$ | 36,300,000 | \$ | 36,300,000 |  |  |  |  |
| Counsel for Child Abuse & Neglect          | \$ | 16,745,000 | \$ | 16,745,000 |  |  |  |  |
| Guardianship                               | \$ | 1,955,000  | \$ | 1,955,000  |  |  |  |  |
| Total                                      | \$ | 55,000,000 | \$ | 55,000,000 |  |  |  |  |

### Defender Services Appropriation By Program For FY2010