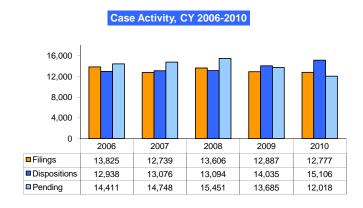

### **SUPERIOR COURT CASE ACTIVITY, CY 2006-2010**

<sup>&</sup>lt;sup>b</sup>The beginning pending figures (i.e., "Cases Pending January 1") include cases that previously had been inactive while pending grand jury, or in a diversion or other excludable time status. Also, outstanding bench warrants are included in "Cases Available for Disposition" and excluded from the calculation of clearance rate and, once resolved, are removed from the pending caseload.

| SUPERIOR COURT NEW CASE   | FILINGS | , CY 2006 | -2010   |         |         |             |
|---------------------------|---------|-----------|---------|---------|---------|-------------|
|                           |         |           |         |         |         | % Change    |
|                           | 2006    | 2007      | 2008    | 2009    | 2010    | 2009 - 2010 |
| Civil Division            |         |           |         |         |         |             |
| Civil Actions             | 9,540   | 8,662     | 9,202   | 9,802   | 10,119  | 3.2%        |
| Landlord & Tenant         | 46,050  | 46,082    | 44,334  | 41,966  | 36,087  | -14.0%      |
| Small Claims              | 15,488  | 12,087    | 9,838   | 10,264  | 8,512   | -17.1%      |
| Total                     | 71,078  | 66,831    | 63,374  | 62,032  | 54,718  | -11.8%      |
| Criminal Division         |         |           |         |         |         |             |
| D.C. Misdemeanors         | 3,119   | 3,115     | 2,585   | 1,929   | 1,099   | -43.0%      |
| Felony                    | 5,889   | 5,256     | 5,259   | 4,937   | 4,502   | -8.8%       |
| Traffic                   | 9,317   | 8,845     | 8,464   | 6,604   | 4,564   | -30.9%      |
| U.S. Misdemeanors         | 10,878  | 10,687    | 11,919  | 11,666  | 12,200  | 4.6%        |
| Total                     | 29,203  | 27,903    | 28,227  | 25,136  | 22,365  | -11.0%      |
| Domestic Violence Unit    |         |           |         |         |         |             |
| Intrafamily               | 3,960   | 3,863     | 4,143   | 4,447   | 4,482   | 0.8%        |
| U.S. Misdemeanors         | 2,783   | 2,880     | 3,180   | 3,129   | 2,884   | -7.8%       |
| Total                     | 6,743   | 6,743     | 7,323   | 7,576   | 7,366   | -2.8%       |
| Family Court Operations   |         |           |         |         |         |             |
| Abuse & Neglect           | 652     | 532       | 842     | 575     | 726     | 26.3%       |
| Adoption                  | 299     | 250       | 274     | 227     | 238     | 4.8%        |
| Divorce/Custody/Misc.     | 4,131   | 3,641     | 3,756   | 3,806   | 3,902   | 2.5%        |
| Juvenile                  | 2,978   | 3,123     | 3,499   | 3,752   | 3,342   | -10.9%      |
| Mental Health             | 1,136   | 1,250     | 1,327   | 1,375   | 1,534   | 11.6%       |
| Mental Retardation        | 26      | 26        | 12      | 25      | 7       | -72.0%      |
| Paternity & Child Support | 4,603   | 3,917     | 3,896   | 3,127   | 3,028   | -3.2%       |
| Total                     | 13,825  | 12,739    | 13,606  | 12,887  | 12,777  | -0.9%       |
| Probate Division          |         |           |         |         |         |             |
| Decedent's Estates        | 1,492   | 1,381     | 1,373   | 1,359   | 1,279   | -5.9%       |
| Foreign Proceedings       | 128     | 118       | 137     | 125     | 127     | 1.6%        |
| Guardianships of Minor    | 45      | 29        | 44      | 28      | 29      | 3.6%        |
| Intervention Proceedings  | 399     | 425       | 411     | 379     | 446     | 17.7%       |
| Small Estates             | 689     | 615       | 652     | 625     | 654     | 4.6%        |
| Trusts                    | 15      | 38        | 35_     | 26      | 36      | 38.5%       |
| Total                     | 2,768   | 2,606     | 2,652   | 2,542   | 2,571   | 1.1%        |
| Tax Division              |         |           |         |         |         |             |
| Civil Cases               | 184     | 227       | 308     | 440     | 759     | 72.5%       |
| Criminal Cases            | 11      | 7         | 2       | 1_      | 2       | 100.0%      |
| Total                     | 195     | 234       | 310     | 441     | 761     | 72.6%       |
| Grand Total               | 123,812 | 117,056   | 115,492 | 110,614 | 100,558 | -9.1%       |
| Monthly Average           | 10,318  | 9,755     | 9,624   | 9,218   | 8,380   | -9.1%       |

| SUPERIOR COURT CASE DISPOSITIONS, CY 2006-2010 |         |         |                 |         |         |             |  |
|------------------------------------------------|---------|---------|-----------------|---------|---------|-------------|--|
|                                                | 0000    | 0007    | 0000            | 0000    | 0040    | % Change    |  |
|                                                | 2006    | 2007    | 2008            | 2009    | 2010    | 2009 - 2010 |  |
| Civil Division                                 |         |         |                 |         |         |             |  |
| Civil Actions                                  | 13,311  | 10,331  | 10,522          | 9,609   | 9,864   | 2.7%        |  |
| Landlord & Tenant                              | 47,121  | 52,942  | 44,625          | 46,757  | 37,709  | -19.4%      |  |
| Small Claims                                   | 17,238  | 21,466  | 11,050          | 11,164  | 8,800   | -21.2%      |  |
| Total                                          | 77,670  | 84,739  | 66,197          | 67,530  | 56,373  | -16.5%      |  |
| Criminal Division <sup>a</sup>                 |         |         |                 |         |         |             |  |
| D.C. Misdemeanors                              | 2,543   | 3,231   | 2,844           | 2,043   | 1,318   | -35.5%      |  |
| Felony                                         | 5,833   | 5,534   | 5,548           | 5,511   | 4,923   | -10.7%      |  |
| Traffic                                        | 6,684   | 7,761   | 7,545           | 7,374   | 5,391   | -26.9%      |  |
| U.S. Misdemeanors                              | 10,035  | 10,523  | 10,783          | 13,220  | 11,595  | -12.3%      |  |
| Total                                          | 25,095  | 27,049  | 26,720          | 28,148  | 23,227  | -17.5%      |  |
| Domestic Violence Unit <sup>b</sup>            |         |         |                 |         |         |             |  |
| Intrafamily                                    | 4,175   | 4,182   | 4,472           | 4,768   | 4,565   | -4.3%       |  |
| Paternity & Child Support                      | 271     | na      | <sup>'</sup> na | na      | na      | na          |  |
| U.S. Misdemeanors                              | 3,473   | 3,066   | 3,760           | 3,620   | 3,152   | -12.9%      |  |
| Total                                          | 7,919   | 7,248   | 8,232           | 8,388   | 7,717   | -8.0%       |  |
| Family Court Operations <sup>b</sup>           |         |         |                 |         |         |             |  |
| Abuse & Neglect                                | 1,071   | 760     | 755             | 800     | 851     | 6.4%        |  |
| Adoption                                       | 356     | 251     | 252             | 230     | 245     | 6.5%        |  |
| Divorce/Custody/Misc.                          | 4,079   | 3,310   | 3,676           | 3,332   | 3,697   | 11.0%       |  |
| Juvenile                                       | 2,689   | 3,315   | 3,448           | 3,877   | 3,607   | -7.0%       |  |
| Mental Health                                  | 1,121   | 1,363   | 1,329           | 1,685   | 2,209   | 31.1%       |  |
| Mental Retardation                             | 14      | 16      | 13              | 117     | 19      | -83.8%      |  |
| Paternity & Child Support                      | 3,608   | 4,061   | 3,621           | 3,994   | 4,478   | 12.1%       |  |
| Total                                          | 12,938  | 13,076  | 13,094          | 14,035  | 15,106  | 7.6%        |  |
| Probate Division                               |         |         |                 |         |         |             |  |
| Conservatorships                               | 20      | 63      | 20              | 26      | 37      | 42.3%       |  |
| Decedent's Estates                             | 2,921   | 1,916   | 1,855           | 1,870   | 1,558   | -16.7%      |  |
| Foreign Proceedings                            | 128     | 107     | 121             | 135     | 129     | -4.4%       |  |
| Guardianships of Minor                         | 88      | 104     | 83              | 85      | 50      | -41.2%      |  |
| Intervention Proceedings                       | 171     | 217     | 716             | 259     | 248     | -4.2%       |  |
| Small Estates                                  | 768     | 644     | 665             | 665     | 693     | 4.2%        |  |
| Trusts                                         | 4       | 13      | 111_            | 33      | 24      | -27.3%      |  |
| Total                                          | 4,100   | 3,064   | 3,571           | 3,073   | 2,739   | -10.9%      |  |
| Tax Division                                   |         |         |                 |         |         |             |  |
| Civil Cases                                    | 209     | 297     | 152             | 211     | 271     | 28.4%       |  |
| Criminal Cases                                 | 17      | 5       | 2               | 3       | 4       | 33.3%       |  |
| Total                                          | 226     | 302     | 154             | 214     | 275     | 28.5%       |  |
| Grand Total                                    | 127,948 | 135,478 | 117,968         | 121,388 | 105,437 | -13.1%      |  |
| Monthly Average                                | 10,662  | 11,290  | 9,831           | 10,116  | 8,786   | -13.1%      |  |