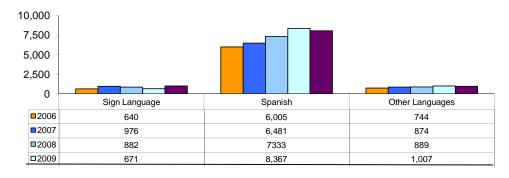

| 2007             | 2008  | 2009             | 2010   | % Change<br>2009-2010 |
|-----------------|-------|------------------|-------|------------------|--------|-----------------------|
| Sign Language   | 640   | 976 <sup>c</sup> | 882   | 671 <sup>d</sup> | 1,023  | 52.5%                 |
| Spanish         | 6,005 | 6,481            | 7,333 | 8,367            | 8,064  | -3.6%                 |
| Other Languages | 744   | 874              | 889   | 1,007            | 979    | -2.8%                 |
| Total           | 7,389 | 8,331            | 9,104 | 10,045           | 10,066 | 0.2%                  |

<sup>&</sup>lt;sup>a</sup>Foreign language services are provided for all in-court proceednigs, or as a directive from the judge.

# Court Events Requiring Interpreters, CY 2006-2010



<sup>&</sup>lt;sup>b</sup>Figure adjusted after an audit of the cases by the division.

<sup>&</sup>lt;sup>c</sup>Figure estimated by the division.

# **PETIT JUROR OFFICE**

■Jurors Sent to Voir Dire

### Petit Juror Utilization, CY 2006-2010

|                                     | 2006   |         | 2007   |         | 2008   |         | 2009   |         | 2010   |         |
|-------------------------------------|--------|---------|--------|---------|--------|---------|--------|---------|--------|---------|
|                                     |        | Daily   |
|                                     | Total  | Average |
| Jurors Reporting for Service        | 56,465 | 291     | 47,670 | 254     | 53,851 | 282     | 46,640 | 248     | 46,032 | 253     |
| Jurors Sent to Voir Dire