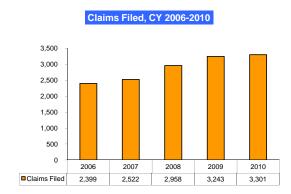

---------|-------------|-------------|-------------|-----------------------|
| Claims Filed                              | 2,399       | 2,522       | 2,958       | 3,243       | 3,301       | 1.8%                  |
| No. of Payments For Services <sup>a</sup> | 8,476       | 11,014      | 15,101      | 15,442      | 15,091      | -2.3%                 |
| Amount Awarded To Victims                 | \$7,491,308 | \$8,389,591 | \$9,454,845 | \$9,227,744 | \$9,445,384 | 2.4%                  |
| Average Amount Awarded Per Claim Paid     | \$3,123     | \$3,327     | \$3,196     | \$2,845     | \$2,861     | 0.6%                  |

<sup>&</sup>lt;sup>a</sup>Figure includes payments processed during the calendar year, which may also include payments for claims filed in prior calender years.







# **CRIMINAL DIVISION CASE ACTIVITY FOR CY 2010**

|                                       | D.C.<br>Misdemeanors | Felony | Traffic | U.S.<br>Misdemeanors | Total  |
|---------------------------------------|----------------------|--------|---------|----------------------|--------|
| Pending Jan 1 <sup>a</sup>            | 416                  | 2,073  | 2,590   | 3,313                | 8,392  |
| New Filings                           | 1,099                | 4,502  | 4,564   | 12,200               | 22,365 |
| Reopened                              | 4                    | 148    | 84      | 71                   | 307    |
| Reactivated <sup>b</sup>              | 509                  | 782    | 1,519   | 3,299                | 6,109  |
| Total Available for Disposition       | 2,028