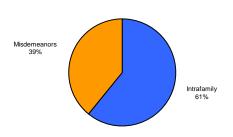

### **SUPERIOR COURT CASE ACTIVITY FOR CY 2010**

| DIVISION/OPERATION OF<br>SUPERIOR COURT | Cases<br>Pending<br>Jan 1 | Cases Filed | Cases<br>Reactivated/<br>Reopened | Total Cases Available for Disposition | Cases<br>Disposed | Cases<br>Pending<br>Dec 31 | % Change<br>in Pending<br>2009 - 2010 | Clearance<br>Rate <sup>a</sup> |
|-----------------------------------------|---------------------------|-------------|-----------------------------------|---------------------------------------|-------------------|----------------------------|---------------------------------------|--------------------------------|
| Civil Division                          |                           |             |                                   |                                       |                   |                            |                                       |                                |
| Civil Actions                           | 6,696                     | 10,119      | 540                               | 17,355                                | 9,864             | 7,491                      | 11.9%                                 | 93%                            |
| Landlord & Tenant                       | 7,392                     | 36,087      | 444                               | 43,923                                | 37,709            | 6,214                      | -15.9%                                | 103%                           |
| Small Claims                            | 2,347                     | 8,512       | 239                               | 11,098                                | 8,800             | 2,298                      | -2.1%                                 | 101%                           |
| Total                                   | 16,435                    | 54,718      | 1,223                             | 72,376                                | 56,373            | 16,003                     | -2.6%                                 | 101%                           |
| Criminal Division <sup>b</sup>          |                           |             |                                   |                                       |                   |                            |                                       |                                |
| D.C. Misdemeanors                       | 416 c                     | 1,099       | 513                               | 2,028                                 | 1,318             | 318                        | -23.6%                                | 109%                           |
| Felony                                  | 2,073 ∘                   | 4,502       | 930                               | 7,505                                 | 4,923             | 1,946                      | -6.1%                                 | 104%                           |
| Traffic                                 | 2,590 ℃                   | 4,564       | 1,603                             | 8,757                                 | 5,391             | 2,204                      | -14.9%                                | 108%                           |
| U.S. Misdemeanors                       | 3,313 <sup>c</sup>        | 12,200      | 3,370                             | 18,883                                | 11,595            | 3,975                      | 20.0%                                 | 97%                            |
| Total                                   | 8,392                     | 22,365      | 6,416                             | 37,173                                | 23,227            | 8,443                      | 0.6%                                  | 101%                           |
| Domestic Violence Unit                  |                           |             |                                   |                                       |                   |                            |                                       |                                |
| Intrafamily                             | 180                       | 4,482       | 105                               | 4,767                                 | 4,565             | 202                        | 12.2%                                 | 100%                           |
| U.S. Misdemeanors                       | 589 c                     | 2,884       | 232                               | 3,705                                 | 3,152             | 553                        | -6.1%                                 | 101%                           |
| Total                                   | 769                       | 7,366       | 337                               | 8,472                                 | 7,717             | 755                        | -1.8%                                 | 100%                           |
| Family Court Operations                 |                           |             |                                   |                                       |                   |                            |                                       |                                |
| Abuse & Neglect                         | 2,352 <sup>c</sup>        | 726         | 61                                | 3,139                                 | 851               | 2,288                      | -2.7%                                 | 108%                           |
| Adoption                                | 296                       | 238         | 2                                 | 536                                   | 245               | 291                        | -1.7%                                 | 102%                           |
| Divorce/Custody/Miscellaneous           | 3,087                     | 3,902       | 76                                | 7,065                                 | 3,697             | 3,368                      | 9.1%                                  | 93%                            |
| Juvenile                                | 703 °                     | 3,342       | 54                                | 4,099                                 | 3,607             | 492                        | -30.0%                                | 106%                           |
| Mental Health                           | 558                       | 1,534       | 341                               | 2,433                                 | 2,209             | 224                        | -59.9%                                | 118%                           |
| Mental Retardation                      | 26 <sup>d</sup>           | 7           | 0                                 | 33                                    | 19                | 14                         | -46.2%                                | 271%                           |
| Paternity & Child Support               | 6,663                     | 3,028       | 128                               | 9,819                                 | 4,478             | 5,341                      | -19.8%                                | 142%                           |
| Total                                   | 13,685                    | 12,777      | 662                               | 27,124                                | 15,106            | 12,018                     | -12.2%                                | 112%                           |
| Probate Division                        |                           |             |                                   |                                       |                   |                            |                                       |                                |
| Conservatorships                        | 86                        | 0           | 3                                 | 89                                    | 37                | 52                         | -39.5%                                | na                             |
| Decedent's Estates                      | 4,135                     | 1,279       | 350                               | 5,764                                 | 1,558             | 4,206                      | 1.7%                                  | 96%                            |
| Foreign Proceedings                     | 145                       | 127         | 1                                 | 273                                   | 129               | 144                        | -0.7%                                 | 101%                           |
| Guardianships of Minors                 | 312                       | 29          | 1                                 | 342                                   | 50                | 292                        | -6.4%                                 | 167%                           |
| Intervention Proceedings                | 1,834                     | 446         | 2                                 | 2,282                                 | 248               | 2,034                      | 10.9%                                 | 55%                            |
| Small Estates                           | 59                        | 654         | 43                                | 756                                   | 693               | 63                         | 6.8%                                  | 99%                            |
| Trusts                                  | 109                       | 36          | 0                                 | 145                                   | 24                | 121                        | 11.0%                                 | 67%                            |
| Total                                   | 6,680                     | 2,571       | 400                               | 9,651                                 | 2,739             | 6,912                      | 3.5%                                  | 92%                            |
| Tax Division                            |                           |             |                                   |                                       |                   |                            |                                       |                                |
| Civil Cases                             | 696                       | 759         | 1                                 | 1,456                                 | 271               | 1,185                      | 70.3%                                 | 36%                            |
| Criminal Cases                          | 7 <sup>c</sup>            | 2           | 0                                 | 9                                     | 4                 | 5                          | -28.6%                                | 200%                           |
| Total                                   | 703                       | 761         | 1                                 | 1,465                                 | 275               | 1,190                      | 69.3%                                 | 36%                            |
| Grand Total                             | 46,664                    | 100,558     | 9,039                             | 156,261                               | 105,437           | 45,321                     | -2.9%                                 | 96%                            |